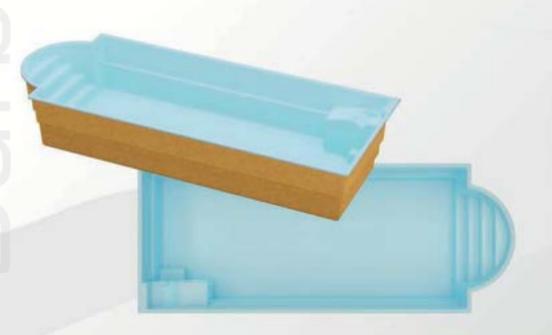

The flagship products of our company are vinylester pools. These pools are manufactured using ready-made, previously prepared forms; therefore, it is impossible to change their dimensions and shapes. Production is a multi-stage process that requires extreme precision.

On the previously cleaned form, layers of gel coat, vinylester resin, emulsion fiber, and roving fabrics are successively applied. In the last stage, the entire basin is insulated with polyurethane foam. Not only the production technique itself is a significant factor, but also we make sure that we use the highest quality materials in the production process. All mentioned factors, supported by our years of experience, allowed us to create a durable, functional and at the same time, distinguished swimming pool basin.