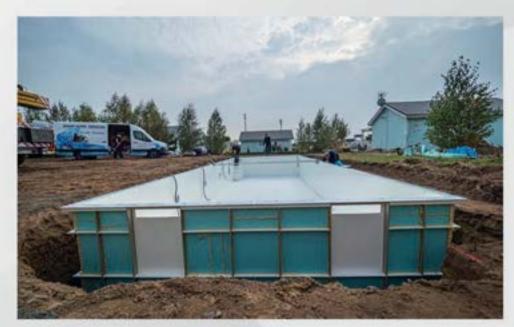

# **Pool installation**

We offer complete installation services from preparing the excavation, ordering the crane, making the bottom plate, as well as filling the pool with semi-dry concrete and connecting the pool filtration. In addition, we provide professional finishing of terrace surfaces with exotic wood.