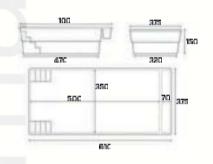

# Josef

Dimension: 2,07 x 2,07 x 1,06m

Volume: 1,8m3

Water surface: 4m2

Pool weight: 85kg

## Mike

Dimension: 2,20 x 1,90 x 1,00m

Volume: 2,3m3

Water surface: 4m2

Pool weight: 90kg

#### Wicek

Dimension: 2,30 x 2,90 x 0,90m

Volume: 3,2m3

Water surface: 6m2

Pool weight: 80kg