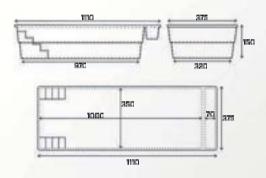

# Josef

Dimension: 2,07 x 2,07 x 1,06m

Volume: 1,8m3

Water surface: 4m2

Pool weight: 85kg

## Mike

Dimension: 2,20 x 1,90 x 1,00m

Volume: 2,3m3

Water surface: 4m2

Pool weight: 90kg

#### Wicek

Dimension: 2,30 x 2,90 x 0,90m

Volume: 3,2m3

Water surface: 6m2

Pool weight: 80kg