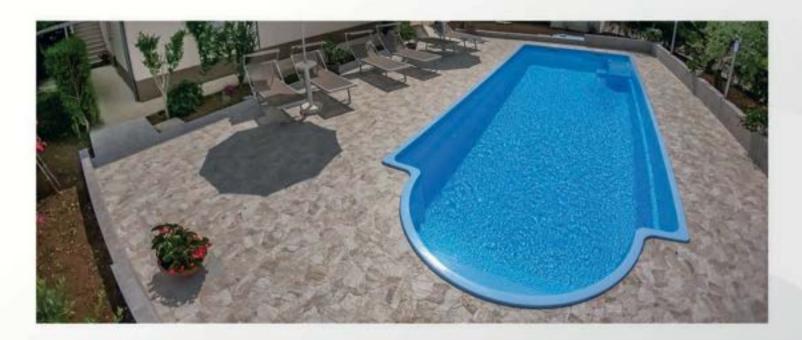

#### Jamaika

Dimension: 11,25 x 3,75 x 1,50m

Volume: 53m3

32 Water surface: 42m²

Pool weight: 1420kg

Our offer includes pools made of polypropylene plates. The shape and size are not limited and depend on the customer's preferences. The highest quality material is used for this type of pool, characterised by high colour stability and protection against UV radiation.

The pools are made of solid polypropylene plates with high mechanical strength and resistance to weather conditions. PP plates are connected using the innovative technology of diffusion welding. The pool's surface is smooth, making it easier to clean the pool. Basin is reinforced on the outside with ribs made of the same material.

#### Advantages:

- √ possibility to create an individual design,
- √ possibility of production in two technologies: skimmer or overflow gutter,
- √ higher resistance to high temperature,
- $\checkmark$  less prone to discoloration.