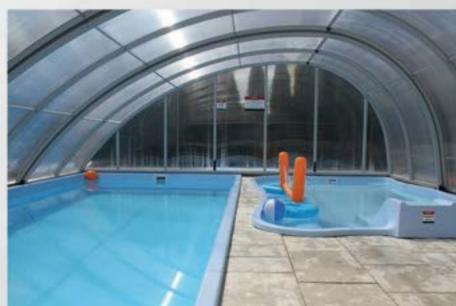

#### **Enclosures**

The enclosure is the best way to protect your swimming pool. Each product is selected according to the client's preferences to satisfy them with the completed project. The satisfaction and joy of the buyer are our priority.

# Advantages of a pool enclosure:

- √ complete security,
- ✓ protection of the swimming pool against UV radiation,
- ✓ reduction of water evaporation,
- √ maintaining the proper PH level,
- √ limitation of water cooling,
- ✓ extend the service life from early spring to late fall.