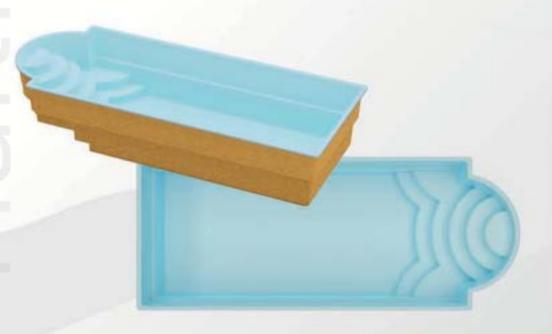

The flagship products of our company are vinylester pools. These pools are manufactured using ready-made, previously prepared forms; therefore, it is impossible to change their dimensions and shapes. Production is a multi-stage process that requires extreme precision.

On the previously cleaned form, layers of gel coat, vinylester resin, emulsion fiber, and roving fabrics are successively applied. In the last stage, the entire basin is insulated with polyurethane foam. Not only the production technique itself is a significant factor, but also we make sure that we use the highest quality materials in the production process. All mentioned factors, supported by our years of experience, allowed us to create a durable, functional and at the same time, distinguished swimming pool basin.