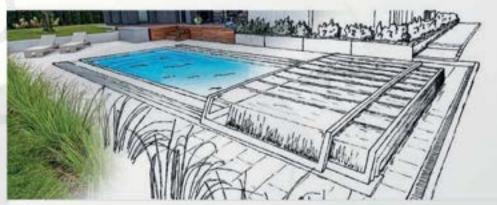

#### Roller schutter

The roller blind is one of the most popular pool covers. It comes in two variants: a surface roller shutter and an underwater roller shutter, used in pools with a special built-in chamber where the device is installed.

# Advantages of roller blind:

- √ maintains a higher water temperature,
- ✓ protects against impurities,
- √ reduces water evaporation,
- ✓ eliminates dangerous situations involving children, animals and even adults.