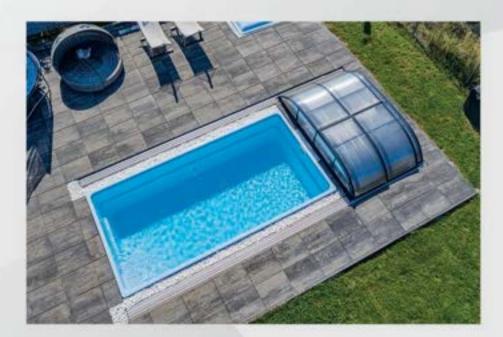

#### **Enclosures**

The enclosure is the best way to protect your swimming pool. Each product is selected according to the client's preferences to satisfy them with the completed project. The satisfaction and joy of the buyer are our priority.

# Advantages of a pool enclosure:

- √ complete security,
- ✓ protection of the swimming pool against UV radiation,
- ✓ reduction of water evaporation,
- √ maintaining the proper PH level,
- √ limitation of water cooling,
- ✓ extend the service life from early spring to late fall.