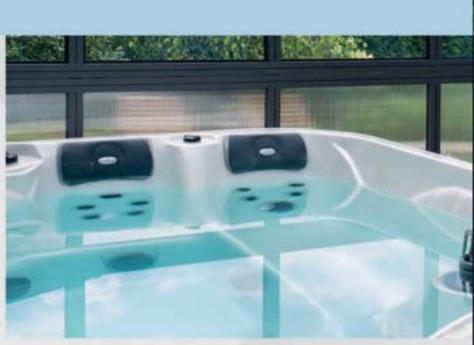

#### **PP Tub**

One product multiple applications

Dimension: 2,20 x 2,20 x 1,115

Volume: 4m3

Water surface area: 2,5m2

Weight: 650kg

- the housing available in several variants,
- can be heated, cooled or used as a Jacuzzi,
- integrated technology,
- long service life,
- free-standing with the option of installation,
- up to 12 massage jets can be installed.
- LED lamp.