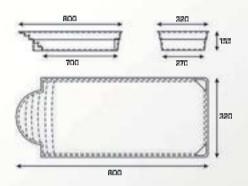

#### Aves 800

Dimension: 8,00 x 3,20 x 1,55m

Volume: 31m3

Water surface: 25,5m²

Pool weight: 850kg