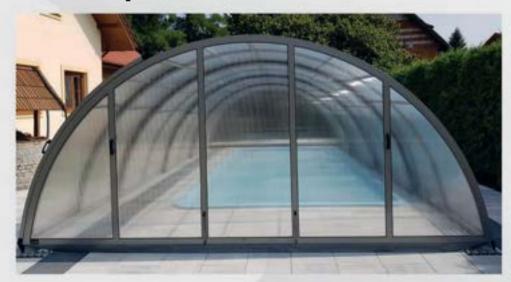

#### **Enclosures**

The enclosure is the best way to protect your swimming pool. Each product is selected according to the client's preferences to satisfy them with the completed project. The satisfaction and joy of the buyer are our priority.

### Possibilities of enclosure configuration:

- ✓ roofing in a box or assembled on a pallet,
- √ solid pk3, pk4 or chamber pk8 filling,
- √ profile colors: anthracite DB 703, gray RAL 9007 and black RAL 9004,
- √ door: right, left, in the front wall,
- a door knocker necessary in case of choosing a water curtain or a water curtain (excludes the use of a door in the front wall).

# Advantages of a pool enclosure:

- √ complete security,
- ✓ protection of the swimming pool against UV radiation,
- ✓ reduction of water evaporation,
- √ maintaining the proper PH level,
- √ limitation of water cooling,
- ✓ extend the service life from early spring to late fall.