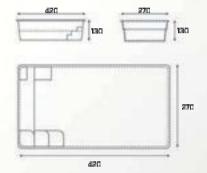

# Papeete 600

Dimension: 6,00 x 3,00 x 1,50m

Volume: 22m3

32 Water surface: 18m2

Pool weight: 570kg

# Papeete 700

Dimension: 7,00 x 3,50 x 1,50m

Volume: 31,5m3

34 Water surface: 24,5m2

Pool weight: 830kg