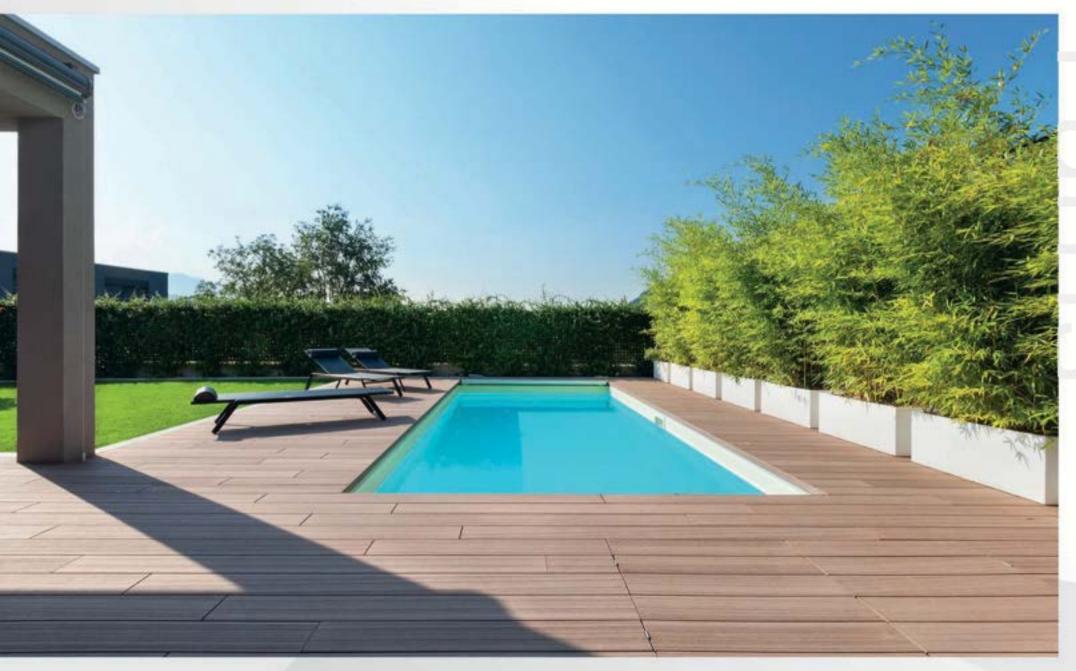

# Polypropylene pools

- made of polypropylene plates with a thickness of 8 and 15mm, joined by diffusion welding,
- √ special temperature resistance from -20°C to 72°C,
- ✓ possibility of production in two technologies: skimmer or overflow gutter
- √ the ability to combine colours,
- √ slightly perceptible welds,
- √ insulated with styrodur,
- ✓ possibility to create an individual design.

#### Jamaika

Dimension: 11,25 x 3,75 x 1,50m

Volume: 53m3

32 Water surface: 42m²

Pool weight: 1420kg

Our offer includes pools made of polypropylene plates. The shape and size are not limited and depend on the customer's preferences. The highest quality material is used for this type of pool, characterised by high colour stability and protection against UV radiation.

The pools are made of solid polypropylene plates with high mechanical strength and resistance to weather conditions. PP plates are connected using the innovative technology of diffusion welding. The pool's surface is smooth, making it easier to clean the pool. Basin is reinforced on the outside with ribs made of the same material.