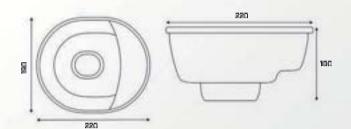

#### Wicek

Dimension: 2,30 x 2,90 x 0,90m

Volume: 3,2m3

Water surface: 6m2

Pool weight: 80kg

### Wicek

Dimension: 2,30 x 2,90 x 0,90m