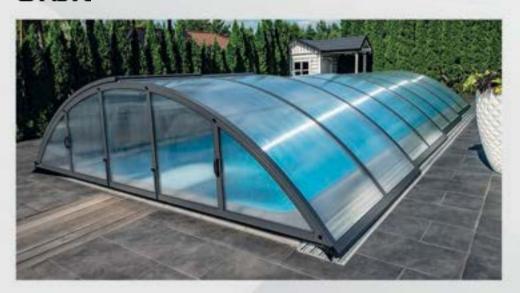

#### **Enclosures**

The enclosure is the best way to protect your swimming pool. Each product is selected according to the client's preferences to satisfy them with the completed project. The satisfaction and joy of the buyer are our priority.

# Advantages of a pool enclosure:

- √ complete security,
- ✓ protection of the swimming pool against UV radiation,
- ✓ reduction of water evaporation,
- √ maintaining the proper PH level,
- √ limitation of water cooling,
- ✓ extend the service life from early spring to late fall.