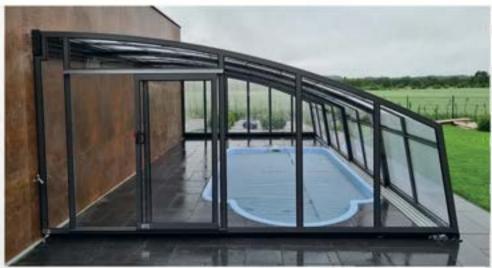

#### **Enclosures**

The enclosure is the best way to protect your swimming pool. Each product is selected according to the client's preferences to satisfy them with the completed project. The satisfaction and joy of the buyer are our priority.

### Possibilities of enclosure configuration:

- ✓ roofing in a box or assembled on a pallet,
- √ solid pk3, pk4 or chamber pk8 filling,
- √ profile colors: anthracite DB 703, gray RAL 9007 and black RAL 9004,
- √ door: right, left, in the front wall,
- a door knocker necessary in case of choosing a water curtain or a water curtain (excludes the use of a door in the front wall).

# Advantages of a pool enclosure:

- √ complete security,
- ✓ protection of the swimming pool against UV radiation,
- ✓ reduction of water evaporation,
- √ maintaining the proper PH level,
- √ limitation of water cooling,
- ✓ extend the service life from early spring to late fall.