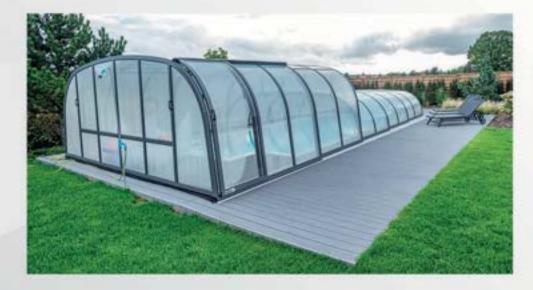

#### **Enclosures**

The enclosure is the best way to protect your swimming pool. Each product is selected according to the client's preferences to satisfy them with the completed project. The satisfaction and joy of the buyer are our priority.

# Advantages of a pool enclosure:

- √ complete security,
- ✓ protection of the swimming pool against UV radiation,
- ✓ reduction of water evaporation,
- √ maintaining the proper PH level,
- √ limitation of water cooling,
- ✓ extend the service life from early spring to late fall.