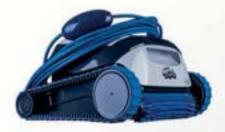

# Automatic vacuum cleaner

Moves independently around the pool basin, cleaning every possible place - from the floor to the walls.