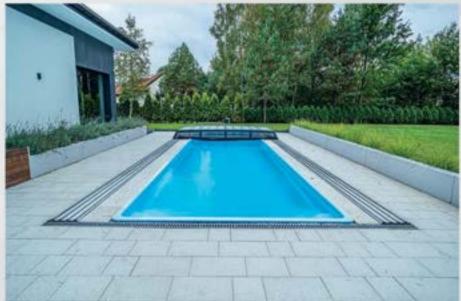

#### Roller schutter

The roller blind is one of the most popular pool covers. It comes in two variants: a surface roller shutter and an underwater roller shutter, used in pools with a special built-in chamber where the device is installed.

# Advantages of roller blind:

- √ maintains a higher water temperature,
- ✓ protects against impurities,
- √ reduces water evaporation,
- ✓ eliminates dangerous situations involving children, animals and even adults.