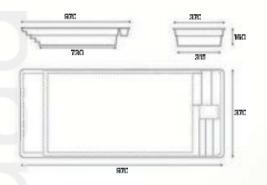

# Haiti

Dimension: 8,00 x 3,20 x 1,52m

Volume: 31m<sup>3</sup>

Water surface: 25,5m²

Pool weight: 840kg