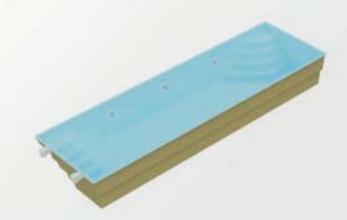

# Fiberglass pools

- √ made of a vinylester resin,
- √ possibility of heating water up to 30°C,
- √ can be made only in skimmer technology,
- ✓ solid colour,
- ✓ smooth surface,
- √ insulated with polyurethane foam,
- no possibility of changing the size and shape.

The flagship products of our company are vinylester pools. These pools are manufactured using ready-made, previously prepared forms; therefore, it is impossible to change their dimensions and shapes. Production is a multi-stage process that requires extreme precision.

On the previously cleaned form, layers of gel coat, vinylester resin, emulsion fiber, and roving fabrics are successively applied. In the last stage, the entire basin is insulated with polyurethane foam. Not only the production technique itself is a significant factor, but also we make sure that we use the highest quality materials in the production process. All mentioned factors, supported by our years of experience, allowed us to create a durable, functional and at the same time, distinguished swimming pool basin.