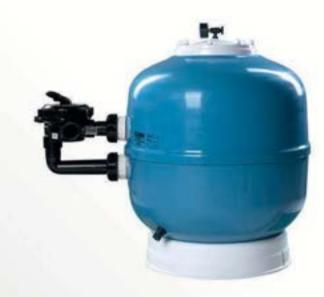

### Sand filter

Is one of the essential elements of the pool technique used to keep the water clean. Special sand or glass is placed, with the help of which all impurities are removed from the water surface. Filters come in various sizes, depending on the basin's dimensions.