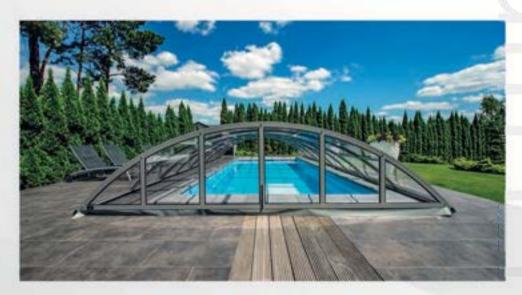

#### **Enclosures**

The enclosure is the best way to protect your swimming pool. Each product is selected according to the client's preferences to satisfy them with the completed project. The satisfaction and joy of the buyer are our priority.

# Advantages of a pool enclosure:

- √ complete security,
- ✓ protection of the swimming pool against UV radiation,
- ✓ reduction of water evaporation,
- √ maintaining the proper PH level,
- √ limitation of water cooling,
- ✓ extend the service life from early spring to late fall.