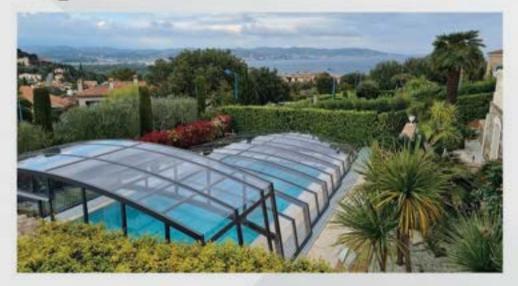

#### **Enclosures**

The enclosure is the best way to protect your swimming pool. Each product is selected according to the client's preferences to satisfy them with the completed project. The satisfaction and joy of the buyer are our priority.

# Advantages of a pool enclosure:

- √ complete security,
- ✓ protection of the swimming pool against UV radiation,
- ✓ reduction of water evaporation,
- √ maintaining the proper PH level,
- √ limitation of water cooling,
- ✓ extend the service life from early spring to late fall.