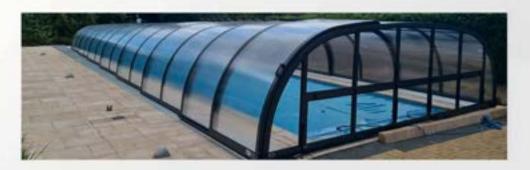

#### **Enclosures**

The enclosure is the best way to protect your swimming pool. Each product is selected according to the client's preferences to satisfy them with the completed project. The satisfaction and joy of the buyer are our priority.

### Possibilities of enclosure configuration:

- ✓ roofing in a box or assembled on a pallet,
- √ solid pk3, pk4 or chamber pk8 filling,
- √ profile colors: anthracite DB 703, gray RAL 9007 and black RAL 9004,
- √ door: right, left, in the front wall,
- a door knocker necessary in case of choosing a water curtain or a water curtain (excludes the use of a door in the front wall).

# Advantages of a pool enclosure:

- √ complete security,
- ✓ protection of the swimming pool against UV radiation,
- ✓ reduction of water evaporation,
- √ maintaining the proper PH level,
- √ limitation of water cooling,
- ✓ extend the service life from early spring to late fall.