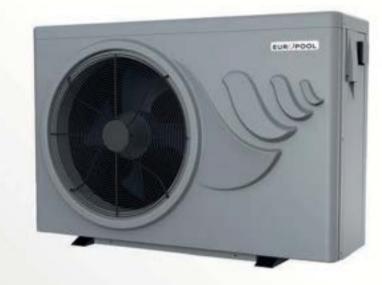

# Heat pumps

The best and most effective way of heating swimming pool water from spring to autumn. The disposable device maintains a constant temperature in the basin throughout the bathing season.