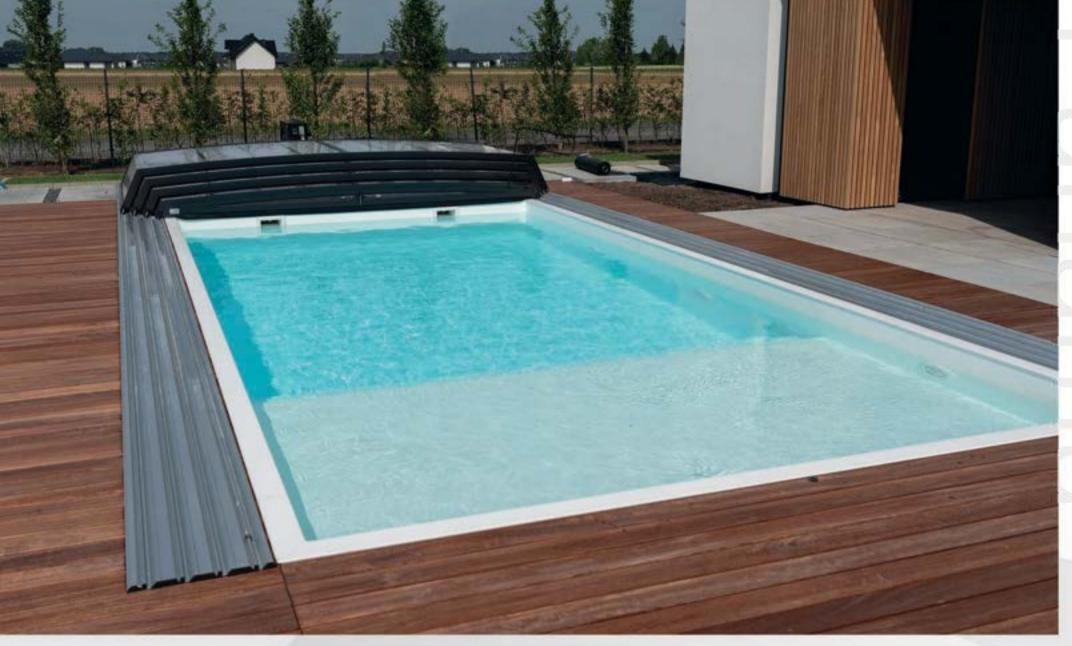

#### Roller schutter

The roller blind is one of the most popular pool covers. It comes in two variants: a surface roller shutter and an underwater roller shutter, used in pools with a special built-in chamber where the device is installed.

# Advantages of roller blind:

- √ maintains a higher water temperature,
- ✓ protects against impurities,
- √ reduces water evaporation,
- ✓ eliminates dangerous situations involving children, animals and even adults.