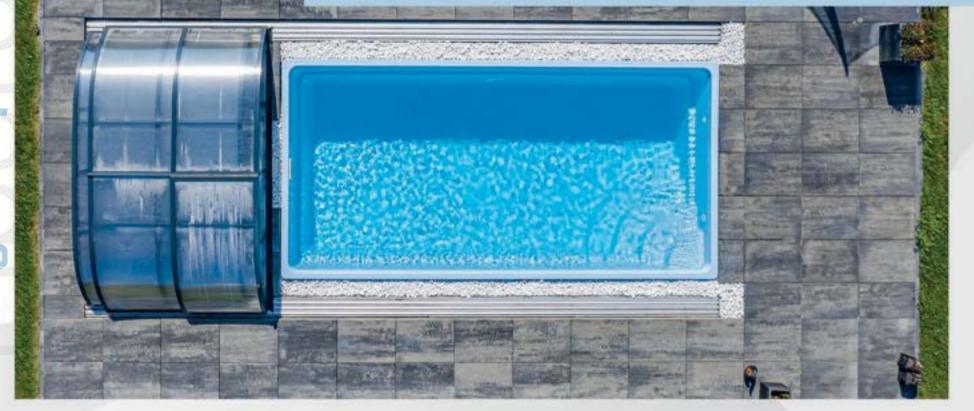

#### **Enclosures**

The enclosure is the best way to protect your swimming pool. Each product is selected according to the client's preferences to satisfy them with the completed project. The satisfaction and joy of the buyer are our priority.

# Advantages of a pool enclosure:

- √ complete security,
- ✓ protection of the swimming pool against UV radiation,
- ✓ reduction of water evaporation,
- √ maintaining the proper PH level,
- √ limitation of water cooling,
- ✓ extend the service life from early spring to late fall.