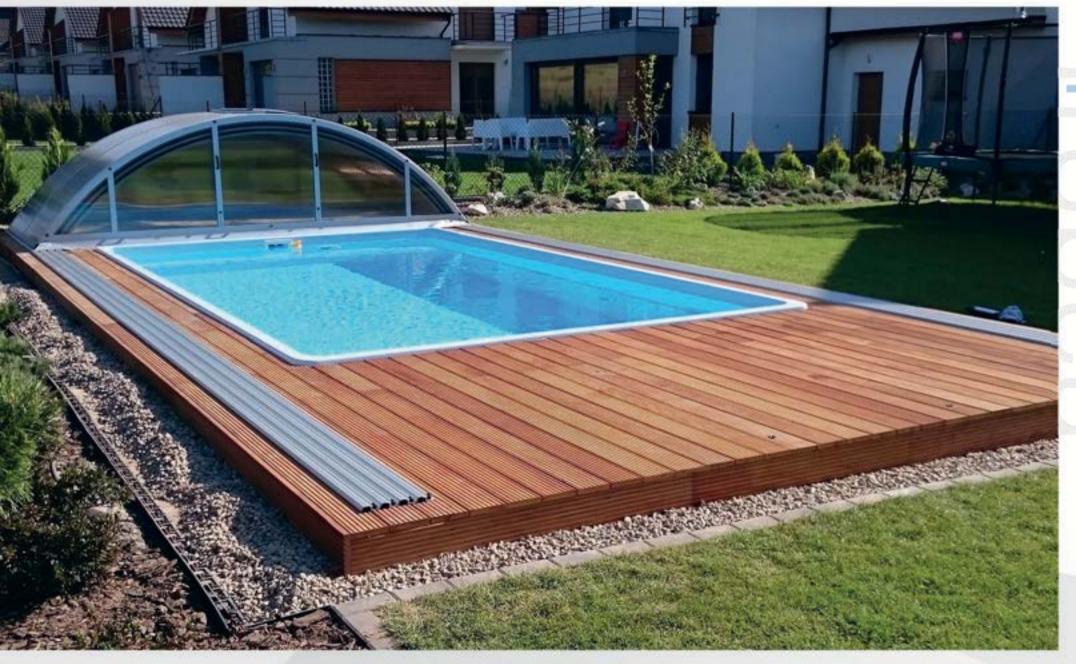

#### **Enclosures**

The enclosure is the best way to protect your swimming pool. Each product is selected according to the client's preferences to satisfy them with the completed project. The satisfaction and joy of the buyer are our priority.

# Advantages of a pool enclosure:

- √ complete security,
- ✓ protection of the swimming pool against UV radiation,
- ✓ reduction of water evaporation,
- √ maintaining the proper PH level,
- √ limitation of water cooling,
- ✓ extend the service life from early spring to late fall.