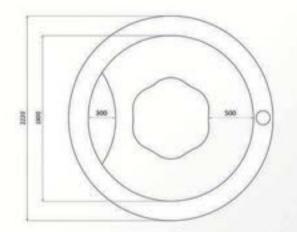

#### **PP Tub**

One product multiple applications

Dimension: 2,20 x 2,20 x 1,115

Volume: 4m3

Water surface area: 2,5m2

Weight: 650kg

- the housing available in several variants,
- can be heated, cooled or used as a Jacuzzi,
- integrated technology,
- long service life,
- free-standing with the option of installation,
- up to 12 massage jets can be installed.
- LED lamp.