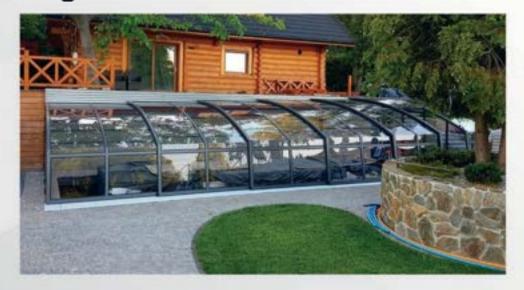

#### **Enclosures**

The enclosure is the best way to protect your swimming pool. Each product is selected according to the client's preferences to satisfy them with the completed project. The satisfaction and joy of the buyer are our priority.

### Possibilities of enclosure configuration:

- ✓ roofing in a box or assembled on a pallet,
- √ solid pk3, pk4 or chamber pk8 filling,
- √ profile colors: anthracite DB 703, gray RAL 9007 and black RAL 9004,
- √ door: right, left, in the front wall,
- a door knocker necessary in case of choosing a water curtain or a water curtain (excludes the use of a door in the front wall).

# Advantages of a pool enclosure:

- √ complete security,
- ✓ protection of the swimming pool against UV radiation,
- ✓ reduction of water evaporation,
- √ maintaining the proper PH level,
- √ limitation of water cooling,
- ✓ extend the service life from early spring to late fall.