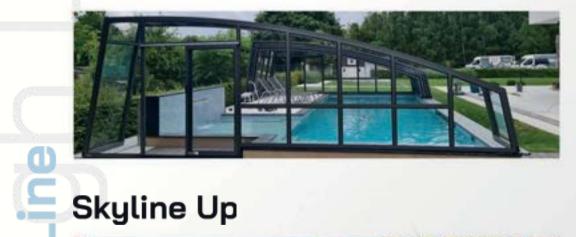

n a pallet,
- √ solid pk3, pk4 or chamber pk8 filling,
- √ profile colors: anthracite DB 703, gray RAL 9007 and black RAL 9004,
- √ door: right, left, in the front wall,
- a door knocker necessary in case of choosing a water curtain or a water curtain (excludes the use of a door in the front wall).





# Advantages of a pool enclosure:

- √ complete security,
- ✓ protection of the swimming pool against UV radiation,
- ✓ reduction of water evaporation,
- √ maintaining the proper PH level,
- √ limitation of water cooling,
- ✓ extend the service life from early spring to late fall.

# Skyline





# Gravity





# Cosmos





Discovery







# Horizon





# **Orbit**





# Cometa





# **Eclipse**





# Lunar





# **Panorama**





# **Orbit Up**





# Cometa Up





# **Lunar Up**









# **Cometa Double**





# **Skyline Double**





ouble Line

# Horizon Double





# **Orbit Double**





# **Lunar Double**





# Area SPA











SPA Zone





Copula









# **Sunlight**





# Daylight





# Skywall





# Moonlight





#### Filter box

The filter box is a comprehensive solution for installing all filtering technology. It finds it's application when installing devices in a basement or a wooden house is impossible

The filter box is made of durable materials, which we use to produce our pools.

#### Technical box small

Dimension: 1,41 x 0,84 x 0,71m



# Technical box medium double

Dimension: 1,93 x 1,11 x 1,07m



#### Technical box medium

Dimension: 1,45 x 1,11 x 1,07m





### Technical box big

Dimension: 2,17 x 1,70 x 1,23m





# Technical h