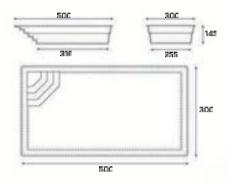

# Saba 500

Dimension: 5,00 x 3,00 x 1,45m

Volume: 17,5m3

Water surface: 15m2

Pool weight: 470kg

### Saba 500

Dimension: 5,00 x 3,00 x 1,45m