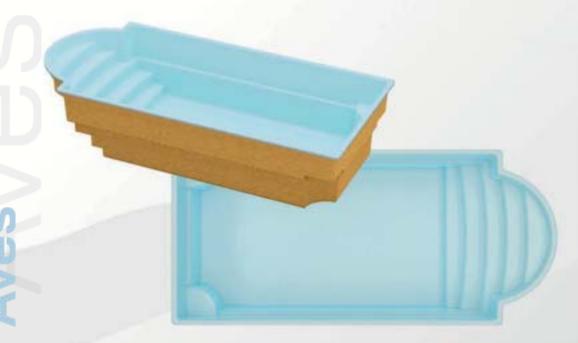

## Aves 705

Dimension: 7,05 x 3,20 x 1,55m

Volume: 26,5m3

Water surface: 22,5m2

Pool weight: 710kg

#### Aves 800

Dimension: 8,00 x 3,20 x 1,55m

Volume: 31m3

Water surface: 25,5m²

Pool weight: 850kg