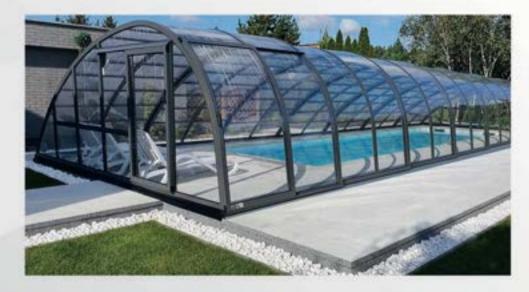

#### **Enclosures**

The enclosure is the best way to protect your swimming pool. Each product is selected according to the client's preferences to satisfy them with the completed project. The satisfaction and joy of the buyer are our priority.

### Possibilities of enclosure configuration:

- ✓ roofing in a box or assembled on a pallet,
- √ solid pk3, pk4 or chamber pk8 filling,
- √ profile colors: anthracite DB 703, gray RAL 9007 and black RAL 9004,
- √ door: right, left, in the front wall,
- a door knocker necessary in case of choosing a water curtain or a water curtain (excludes the use of a door in the front wall).

# Advantages of a pool enclosure:

- √ complete security,
- ✓ protection of the swimming pool against UV radiation,
- ✓ reduction of water evaporation,
- √ maintaining the proper PH level,
- √ limitation of water cooling,
- ✓ extend the service life from early spring to late fall.