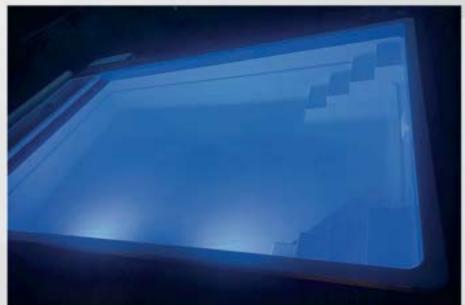

### Lamps

Underwater lighting is a crucial element of the pool basin equipment. The number of lamps is selected individually according to the customer's preferences. The cover can be made of white ABS (we can paint it in the color of the pool) or of stainless steel. The bulb is available in the primary option of 300W or the LED version.