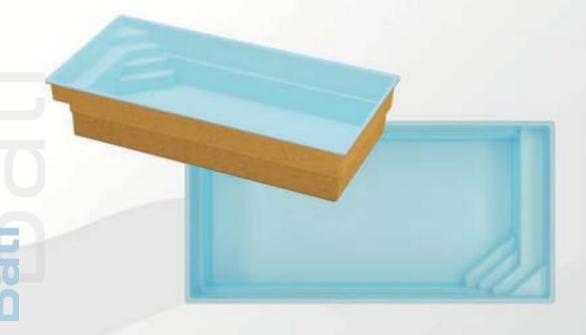

The flagship products of our company are vinylester pools. These pools are manufactured using ready-made, previously prepared forms; therefore, it is impossible to change their dimensions and shapes. Production is a multi-stage process that requires extreme precision.

On the previously cleaned form, layers of gel coat, vinylester resin, emulsion fiber, and roving fabrics are successively applied. In the last stage, the entire basin is insulated with polyurethane foam. Not only the production technique itself is a significant factor, but also we make sure that we use the highest quality materials in the production process. All mentioned factors, supported by our years of experience, allowed us to create a durable, functional and at the same time, distinguished swimming pool basin.