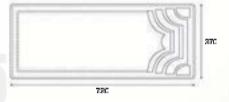

# Haiti

Dimension: 8,00 x 3,20 x 1,52m

Volume: 31m<sup>3</sup>

Water surface: 25,5m²

Pool weight: 840kg