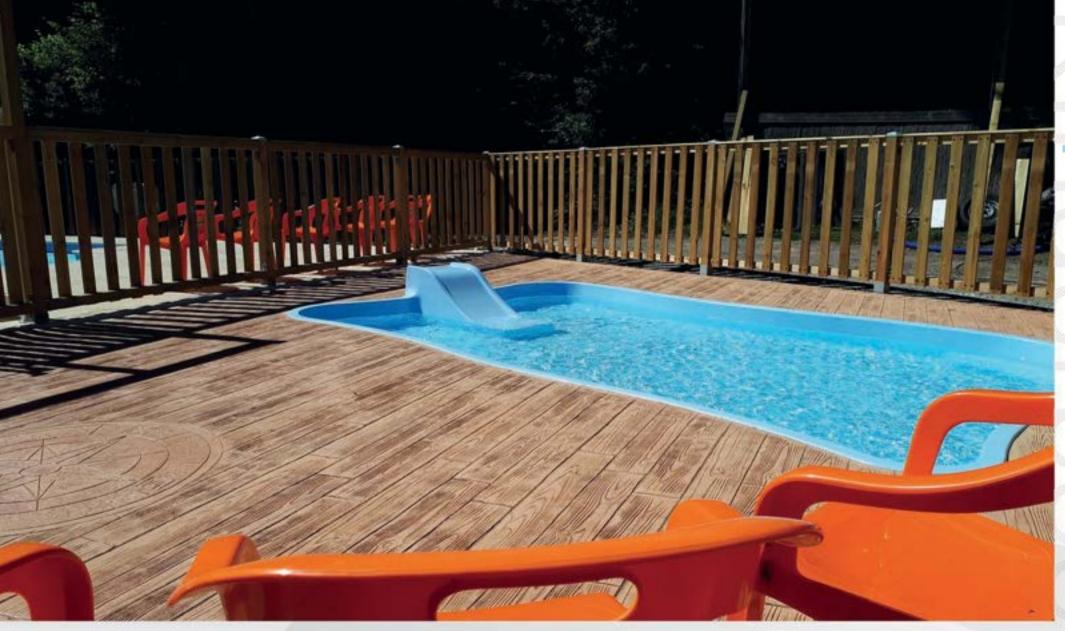

# **Pool installation**

We offer complete installation services from preparing the excavation, ordering the crane, making the bottom plate, as well as filling the pool with semi-dry concrete and connecting the pool filtration. In addition, we provide professional finishing of terrace surfaces with exotic wood.