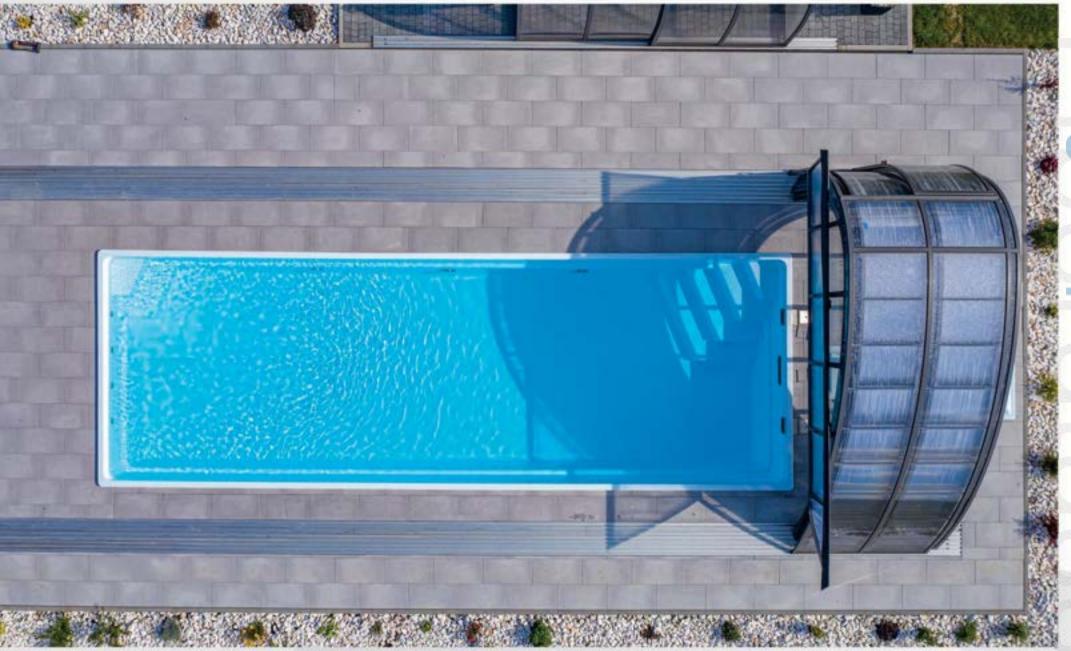

#### **Enclosures**

The enclosure is the best way to protect your swimming pool. Each product is selected according to the client's preferences to satisfy them with the completed project. The satisfaction and joy of the buyer are our priority.

# Advantages of a pool enclosure:

- √ complete security,
- ✓ protection of the swimming pool against UV radiation,
- ✓ reduction of water evaporation,
- √ maintaining the proper PH level,
- √ limitation of water cooling,
- ✓ extend the service life from early spring to late fall.