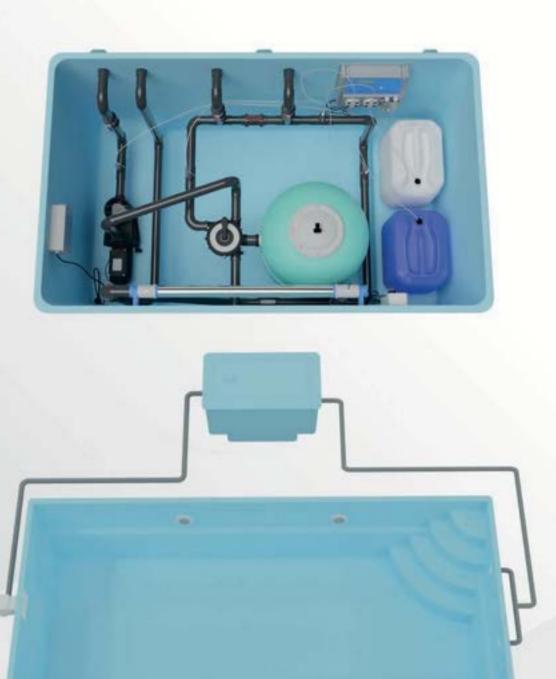

to autumn. The disposable device maintains a constant temperature in the basin throughout the bathing season.





# Heat exchanger

We can use this device when the house is heated with a gas or oil stove. The exchanger is connected to the central heating system, heating the water to the appropriately selected temperature.

# Automatic vacuum cleaner

Moves independently around the pool basin, cleaning every possible place - from the floor to the walls.

### The water curtain

Gives the user a remarkable waterfall effect, perfect for relaxing. At the same time, it minimizes fatigue and improves well-being.





# The jet swim

Is a device for active users of the swimming pool. The jet swim pump produces a powerful stream of water, which enables intense swimming practically on the spot.





# **Pool installation**

We offer complete installation services from preparing the excavation, ordering the crane, making the bottom plate, as well as filling the pool with semi-dry concrete and connecting the pool filtration. In addition, we provide professional finishing of terrace surfaces with exotic wood.













Our transport fleet consists of new delivery trucks and specialized trailers for transporting swimming pools. At the same time, our qualified drivers guarantee safety and timely delivery of the transported product.

Your own luxury pool



# Mike

Dimension: 2,20 x 1,90 x 1,00m



### Wicek

Dimension: 2,30 x 2,90 x 0,90m



# Josef

Dimension: 2,07 x 2,07 x 1,06m



# Kinderpool

Dimension: 5,00 x 3,00 x 0,50m



## Victoria

Dimension: 4,70 x 2,70 x 1,30m



⇒ Dimen