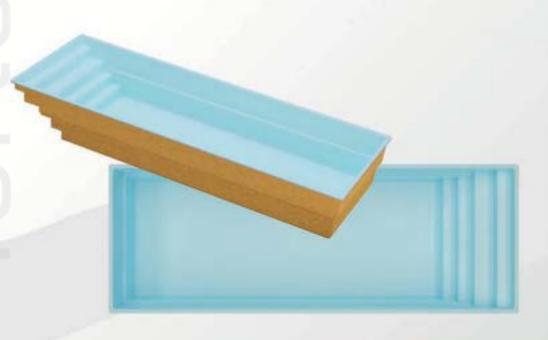

The flagship products of our company are vinylester pools. These pools are manufactured using ready-made, previously prepared forms; therefore, it is impossible to change their dimensions and shapes. Production is a multi-stage process that requires extreme precision.

On the previously cleaned form, layers of gel coat, vinylester resin, emulsion fiber, and roving fabrics are successively applied. In the last stage, the entire basin is insulated with polyurethane foam. Not only the production technique itself is a significant factor, but also we make sure that we use the highest quality materials in the production process. All mentioned factors, supported by our years of experience, allowed us to create a durable, functional and at the same time, distinguished swimming pool basin.