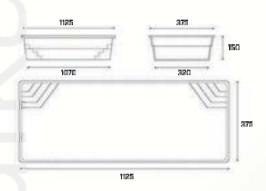

#### Jamaika

Dimension: 11,25 x 3,75 x 1,50m

Volume: 53m3

32 Water surface: 42m²

Pool weight: 1420kg

Our offer includes pools made of polypropylene plates. The shape and size are not limited and depend on the customer's preferences. The highest quality material is used for this type of pool, characterised by high colour stability and protection against UV radiation.