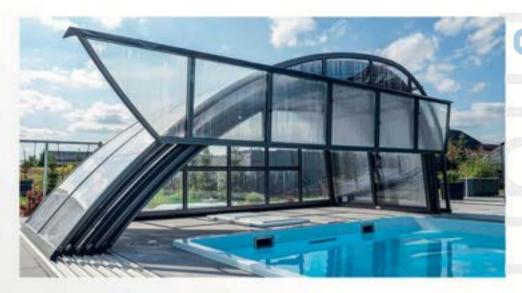

#### **Enclosures**

The enclosure is the best way to protect your swimming pool. Each product is selected according to the client's preferences to satisfy them with the completed project. The satisfaction and joy of the buyer are our priority.

### Possibilities of enclosure configuration:

- ✓ roofing in a box or assembled on a pallet,
- √ solid pk3, pk4 or chamber pk8 filling,
- √ profile colors: anthracite DB 703, gray RAL 9007 and black RAL 9004,
- √ door: right, left, in the front wall,
- a door knocker necessary in case of choosing a water curtain or a water curtain (excludes the use of a door in the front wall).

# Advantages of a pool enclosure:

- √ complete security,
- ✓ protection of the swimming pool against UV radiation,
- ✓ reduction of water evaporation,
- √ maintaining the proper PH level,
- √ limitation of water cooling,
- ✓ extend the service life from early spring to late fall.