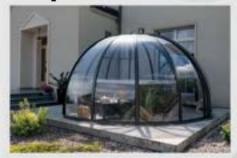

#### **Enclosures**

The enclosure is the best way to protect your swimming pool. Each product is selected according to the client's preferences to satisfy them with the completed project. The satisfaction and joy of the buyer are our priority.

### Possibilities of enclosure configuration:

- ✓ roofing in a box or assembled on a pallet,
- √ solid pk3, pk4 or chamber pk8 filling,
- √ profile colors: anthracite DB 703, gray RAL 9007 and black RAL 9004,
- √ door: right, left, in the front wall,
- a door knocker necessary in case of choosing a water curtain or a water curtain (excludes the use of a door in the front wall).

# Advantages of a pool enclosure:

- √ complete security,
- ✓ protection of the swimming pool against UV radiation,
- ✓ reduction of water evaporation,
- √ maintaining the proper PH level,
- √ limitation of water cooling,
- ✓ extend the service life from early spring to late fall.