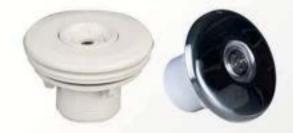

### Nozzles

They enable the return of purified water from the filter to the inside of the pool. Nozzles can be made of two materials: white ABS (we can paint it in the color of the pool) or stainless steel.

### Skimmer

Takes water from the pool to the inside of the filter collecting small impurities (leaves, insects, etc.) from the water surface into a special basket. The skimmer is available in two variants: white ABS (we can paint it in the color of the pool) or stainless steel.