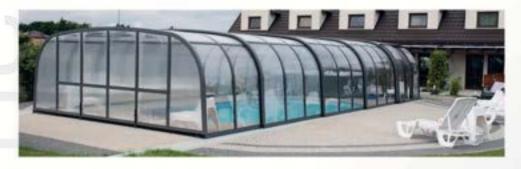

#### **Enclosures**

The enclosure is the best way to protect your swimming pool. Each product is selected according to the client's preferences to satisfy them with the completed project. The satisfaction and joy of the buyer are our priority.

### Possibilities of enclosure configuration:

- ✓ roofing in a box or assembled on a pallet,
- √ solid pk3, pk4 or chamber pk8 filling,
- √ profile colors: anthracite DB 703, gray RAL 9007 and black RAL 9004,
- √ door: right, left, in the front wall,
- a door knocker necessary in case of choosing a water curtain or a water curtain (excludes the use of a door in the front wall).

# Advantages of a pool enclosure:

- √ complete security,
- ✓ protection of the swimming pool against UV radiation,
- ✓ reduction of water evaporation,
- √ maintaining the proper PH level,
- √ limitation of water cooling,
- ✓ extend the service life from early spring to late fall.