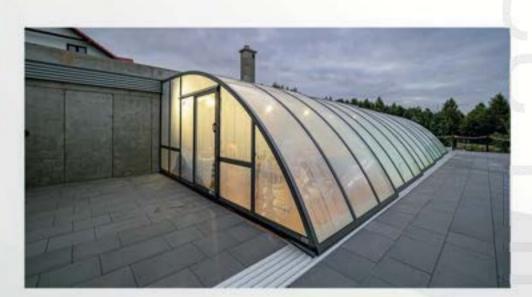

#### **Enclosures**

The enclosure is the best way to protect your swimming pool. Each product is selected according to the client's preferences to satisfy them with the completed project. The satisfaction and joy of the buyer are our priority.

### Possibilities of enclosure configuration:

- ✓ roofing in a box or assembled on a pallet,
- √ solid pk3, pk4 or chamber pk8 filling,
- √ profile colors: anthracite DB 703, gray RAL 9007 and black RAL 9004,
- √ door: right, left, in the front wall,
- a door knocker necessary in case of choosing a water curtain or a water curtain (excludes the use of a door in the front wall).

# Advantages of a pool enclosure:

- √ complete security,
- ✓ protection of the swimming pool against UV radiation,
- ✓ reduction of water evaporation,
- √ maintaining the proper PH level,
- √ limitation of water cooling,
- ✓ extend the service life from early spring to late fall.