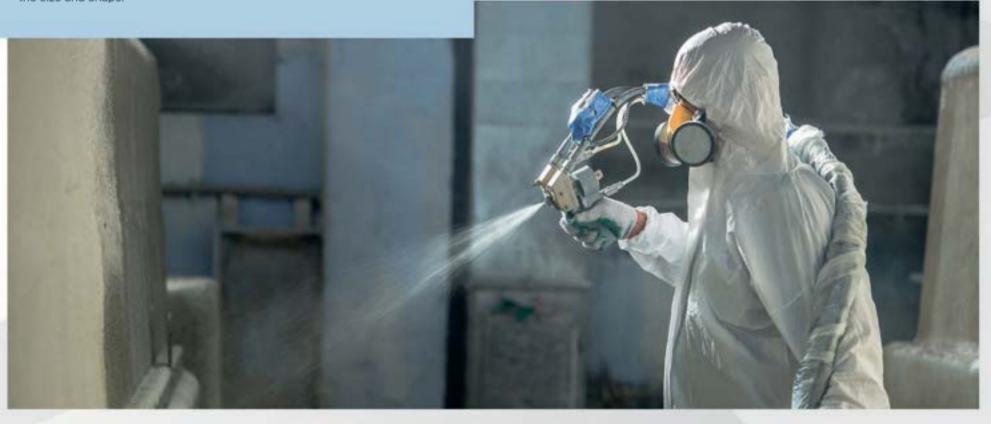

# Polypropylene pools

- made of polypropylene plates with a thickness of 8 and 15mm, joined by diffusion welding,
- √ special temperature resistance from -20°C to 72°C,
- ✓ possibility of production in two technologies: skimmer or overflow gutter
- √ the ability to combine colours,
- √ slightly perceptible welds,
- √ insulated with styrodur,
- ✓ possibility to create an individual design.

The pools are made of solid polypropylene plates with high mechanical strength and resistance to weather conditions. PP plates are connected using the innovative technology of diffusion welding. The pool's surface is smooth, making it easier to clean the pool. Basin is reinforced on the outside with ribs made of the same material.