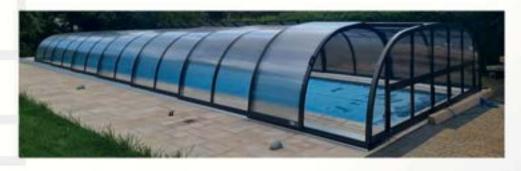

#### **Enclosures**

The enclosure is the best way to protect your swimming pool. Each product is selected according to the client's preferences to satisfy them with the completed project. The satisfaction and joy of the buyer are our priority.

### Possibilities of enclosure configuration:

- ✓ roofing in a box or assembled on a pallet,
- √ solid pk3, pk4 or chamber pk8 filling,
- √ profile colors: anthracite DB 703, gray RAL 9007 and black RAL 9004,
- √ door: right, left, in the front wall,
- a door knocker necessary in case of choosing a water curtain or a water curtain (excludes the use of a door in the front wall).

# Advantages of a pool enclosure:

- √ complete security,
- ✓ protection of the swimming pool against UV radiation,
- ✓ reduction of water evaporation,
- √ maintaining the proper PH level,
- √ limitation of water cooling,
- ✓ extend the service life from early spring to late fall.