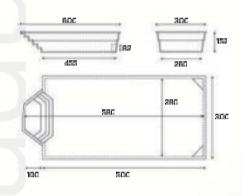

# Saba 500

Dimension: 5,00 x 3,00 x 1,45m

Volume: 17,5m3

Water surface: 15m2

Pool weight: 470kg

# Saba 600

Dimension: 6,00 x 3,00 x 1,45m

Volume: 21m3

38 Water surface: 18m²

Pool weight: 570kg