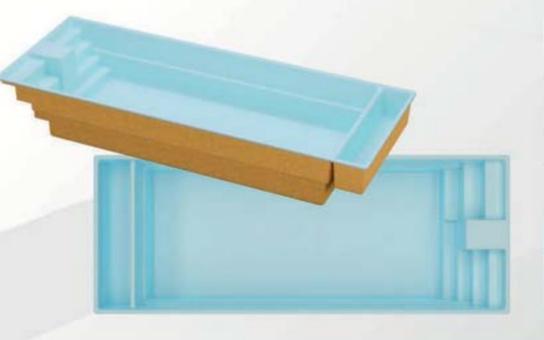

# Polypropylene pools

- made of polypropylene plates with a thickness of 8 and 15mm, joined by diffusion welding,
- √ special temperature resistance from -20°C to 72°C,
- ✓ possibility of production in two technologies: skimmer or overflow gutter
- √ the ability to combine colours,
- √ slightly perceptible welds,
- √ insulated with styrodur,
- ✓ possibility to create an individual design.

The pools are made of solid polypropylene plates with high mechanical strength and resistance to weather conditions. PP plates are connected using the innovative technology of diffusion welding. The pool's surface is smooth, making it easier to clean the pool. Basin is reinforced on the outside with ribs made of the same material.