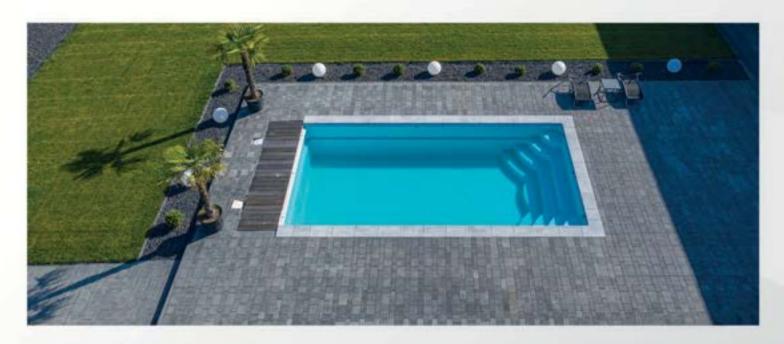

# Polypropylene pools

- made of polypropylene plates with a thickness of 8 and 15mm, joined by diffusion welding,
- √ special temperature resistance from -20°C to 72°C,
- ✓ possibility of production in two technologies: skimmer or overflow gutter
- √ the ability to combine colours,
- √ slightly perceptible welds,
- √ insulated with styrodur,
- ✓ possibility to create an individual design.

#### Advantages:

- √ possibility to create an individual design,
- √ possibility of production in two technologies: skimmer or overflow gutter,
- √ higher resistance to high temperature,
- $\checkmark$  less prone to discoloration.