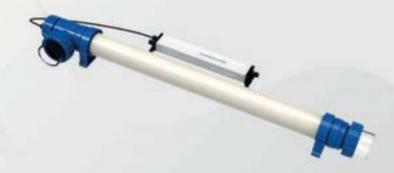

# **UV** lamp

Supports water disinfection using UVC radiation. It does not add additional chemicals to the water.