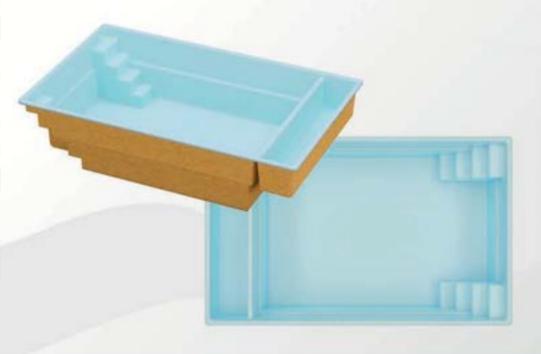

The flagship products of our company are vinylester pools. These pools are manufactured using ready-made, previously prepared forms; therefore, it is impossible to change their dimensions and shapes. Production is a multi-stage process that requires extreme precision.

On the previously cleaned form, layers of gel coat, vinylester resin, emulsion fiber, and roving fabrics are successively applied. In the last stage, the entire basin is insulated with polyurethane foam. Not only the production technique itself is a significant factor, but also we make sure that we use the highest quality materials in the production process. All mentioned factors, supported by our years of experience, allowed us to create a durable, functional and at the same time, distinguished swimming pool basin.