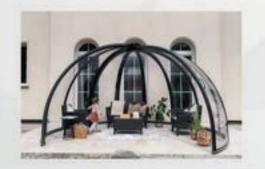

#### **Enclosures**

The enclosure is the best way to protect your swimming pool. Each product is selected according to the client's preferences to satisfy them with the completed project. The satisfaction and joy of the buyer are our priority.

### Possibilities of enclosure configuration:

- ✓ roofing in a box or assembled on a pallet,
- √ solid pk3, pk4 or chamber pk8 filling,
- √ profile colors: anthracite DB 703, gray RAL 9007 and black RAL 9004,
- √ door: right, left, in the front wall,
- a door knocker necessary in case of choosing a water curtain or a water curtain (excludes the use of a door in the front wall).

# Advantages of a pool enclosure:

- √ complete security,
- ✓ protection of the swimming pool against UV radiation,
- ✓ reduction of water evaporation,
- √ maintaining the proper PH level,
- √ limitation of water cooling,
- ✓ extend the service life from early spring to late fall.