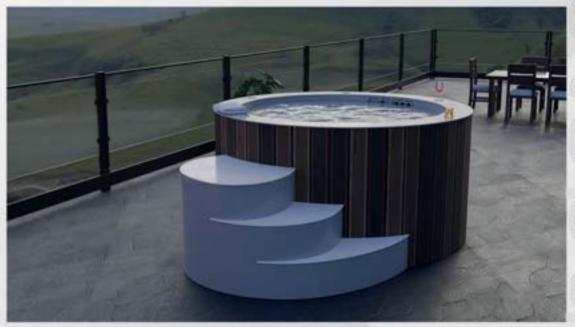

#### **PP Tub**

One product multiple applications

Dimension: 2,20 x 2,20 x 1,115

Volume: 4m3

Water surface area: 2,5m2

Weight: 650kg

- the housing available in several variants,
- can be heated, cooled or used as a Jacuzzi,
- integrated technology,
- long service life,
- free-standing with the option of installation,
- up to 12 massage jets can be installed.
- LED lamp.