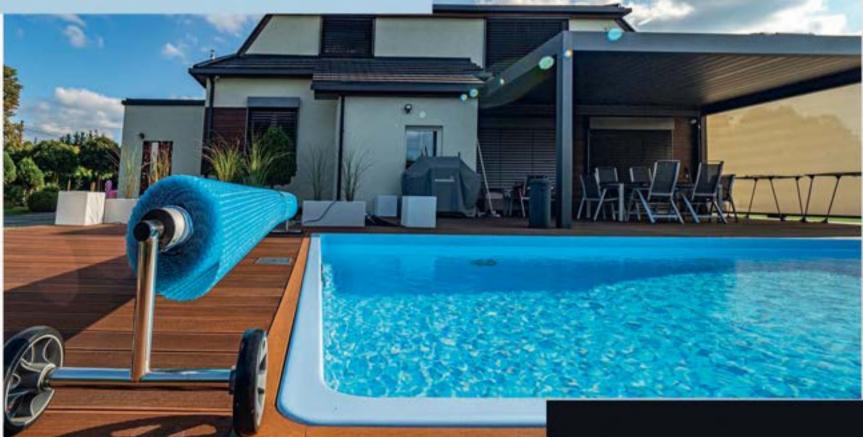

#### Roller schutter

The roller blind is one of the most popular pool covers. It comes in two variants: a surface roller shutter and an underwater roller shutter, used in pools with a special built-in chamber where the device is installed.

# Advantages of roller blind:

- √ maintains a higher water temperature,
- ✓ protects against impurities,
- √ reduces water evaporation,
- ✓ eliminates dangerous situations involving children, animals and even adults.