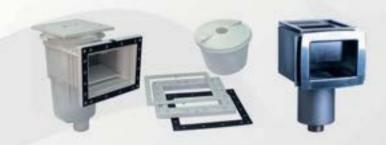

#### Filter box

The filter box is a comprehensive solution for installing all filtering technology. It finds it's application when installing devices in a basement or a wooden house is impossible

The filter box is made of durable materials, which we use to produce our pools.

#### Technical box small

Dimension: 1,41 x 0,84 x 0,71m

# Technical box medium double

Dimension: 1,93 x 1,11 x 1,07m

#### Technical box medium

Dimension: 1,45 x 1,11 x 1,07m

### Technical box big

Dimension: 2,17 x 1,70 x 1,23m