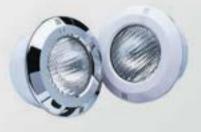

### Lamps

Underwater lighting is a crucial element of the pool basin equipment. The number of lamps is selected individually according to the customer's preferences. The cover can be made of white ABS (we can paint it in the color of the pool) or of stainless steel. The bulb is available in the primary option of 300W or the LED version.