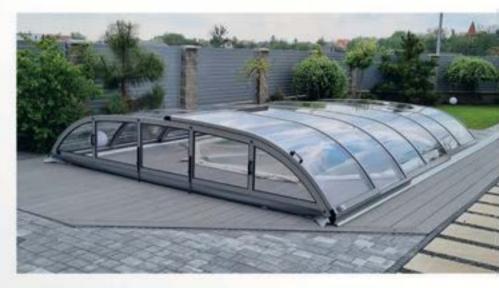

#### **Enclosures**

The enclosure is the best way to protect your swimming pool. Each product is selected according to the client's preferences to satisfy them with the completed project. The satisfaction and joy of the buyer are our priority.

# Advantages of a pool enclosure:

- √ complete security,
- ✓ protection of the swimming pool against UV radiation,
- ✓ reduction of water evaporation,
- √ maintaining the proper PH level,
- √ limitation of water cooling,
- ✓ extend the service life from early spring to late fall.