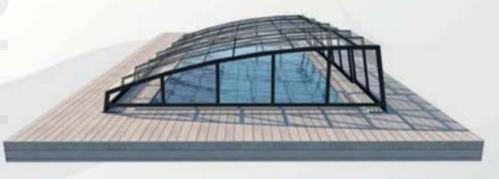

#### **Enclosures**

The enclosure is the best way to protect your swimming pool. Each product is selected according to the client's preferences to satisfy them with the completed project. The satisfaction and joy of the buyer are our priority.

### Possibilities of enclosure configuration:

- ✓ roofing in a box or assembled on a pallet,
- √ solid pk3, pk4 or chamber pk8 filling,
- √ profile colors: anthracite DB 703, gray RAL 9007 and black RAL 9004,
- √ door: right, left, in the front wall,
- a door knocker necessary in case of choosing a water curtain or a water curtain (excludes the use of a door in the front wall).

# Advantages of a pool enclosure:

- √ complete security,
- ✓ protection of the swimming pool against UV radiation,
- ✓ reduction of water evaporation,
- √ maintaining the proper PH level,
- √ limitation of water cooling,
- ✓ extend the service life from early spring to late fall.