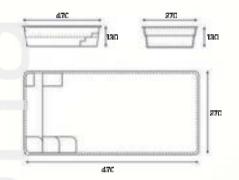

## Victoria

Dimension: 4,70 x 2,70 x 1,30m

Volume: 12,5m3

Water surface: 13m²

Pool weight: 430kg

#### Mini Victoria

Dimension: 4,20 x 2,70 x 1,30m

Volume: 11m3

Water surface: 11,5m2

Pool weight: 340kg