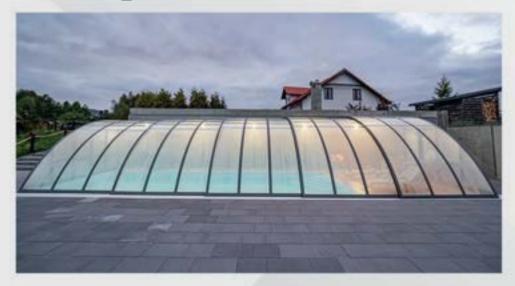

#### **Enclosures**

The enclosure is the best way to protect your swimming pool. Each product is selected according to the client's preferences to satisfy them with the completed project. The satisfaction and joy of the buyer are our priority.

### Possibilities of enclosure configuration:

- ✓ roofing in a box or assembled on a pallet,
- √ solid pk3, pk4 or chamber pk8 filling,
- √ profile colors: anthracite DB 703, gray RAL 9007 and black RAL 9004,
- √ door: right, left, in the front wall,
- a door knocker necessary in case of choosing a water curtain or a water curtain (excludes the use of a door in the front wall).

# Advantages of a pool enclosure:

- √ complete security,
- ✓ protection of the swimming pool against UV radiation,
- ✓ reduction of water evaporation,
- √ maintaining the proper PH level,
- √ limitation of water cooling,
- ✓ extend the service life from early spring to late fall.