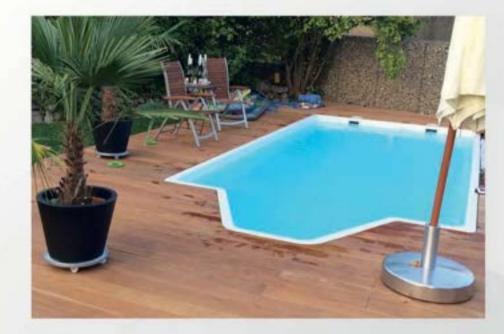

The flagship products of our company are vinylester pools. These pools are manufactured using ready-made, previously prepared forms; therefore, it is impossible to change their dimensions and shapes. Production is a multi-stage process that requires extreme precision.

On the previously cleaned form, layers of gel coat, vinylester resin, emulsion fiber, and roving fabrics are successively applied. In the last stage, the entire basin is insulated with polyurethane foam. Not only the production technique itself is a significant factor, but also we make sure that we use the highest quality materials in the production process. All mentioned factors, supported by our years of experience, allowed us to create a durable, functional and at the same time, distinguished swimming pool basin.