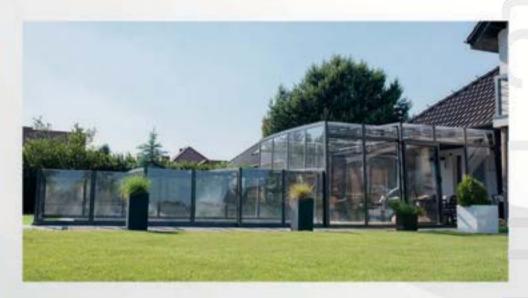

#### **Enclosures**

The enclosure is the best way to protect your swimming pool. Each product is selected according to the client's preferences to satisfy them with the completed project. The satisfaction and joy of the buyer are our priority.

# Advantages of a pool enclosure:

- √ complete security,
- ✓ protection of the swimming pool against UV radiation,
- ✓ reduction of water evaporation,
- √ maintaining the proper PH level,
- √ limitation of water cooling,
- ✓ extend the service life from early spring to late fall.