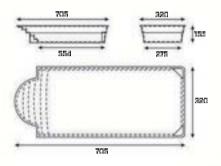

## Aves 705

Dimension: 7,05 x 3,20 x 1,55m

Volume: 26,5m3

Water surface: 22,5m2

Pool weight: 710kg