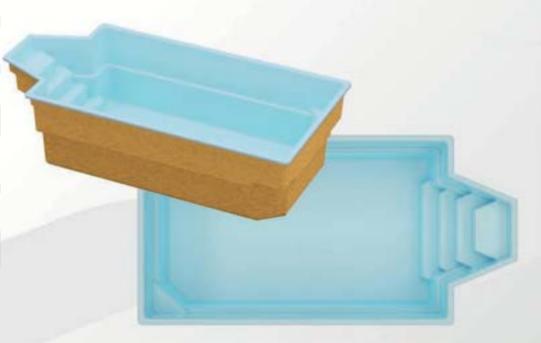

The flagship products of our company are vinylester pools. These pools are manufactured using ready-made, previously prepared forms; therefore, it is impossible to change their dimensions and shapes. Production is a multi-stage process that requires extreme precision.

On the previously cleaned form, layers of gel coat, vinylester resin, emulsion fiber, and roving fabrics are successively applied. In the last stage, the entire basin is insulated with polyurethane foam. Not only the production technique itself is a significant factor, but also we make sure that we use the highest quality materials in the production process. All mentioned factors, supported by our years of experience, allowed us to create a durable, functional and at the same time, distinguished swimming pool basin.