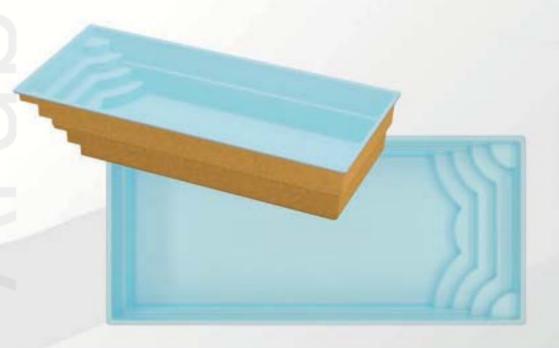

The flagship products of our company are vinylester pools. These pools are manufactured using ready-made, previously prepared forms; therefore, it is impossible to change their dimensions and shapes. Production is a multi-stage process that requires extreme precision.

On the previously cleaned form, layers of gel coat, vinylester resin, emulsion fiber, and roving fabrics are successively applied. In the last stage, the entire basin is insulated with polyurethane foam. Not only the production technique itself is a significant factor, but also we make sure that we use the highest quality materials in the production process. All mentioned factors, supported by our years of experience, allowed us to create a durable, functional and at the same time, distinguished swimming pool basin.