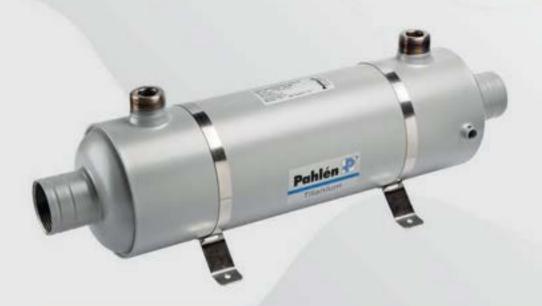

# Heat exchanger

We can use this device when the house is heated with a gas or oil stove. The exchanger is connected to the central heating system, heating the water to the appropriately selected temperature.