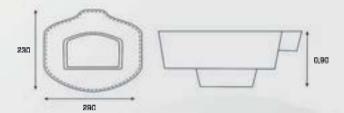

#### Wicek

Dimension: 2,30 x 2,90 x 0,90m

Volume: 3,2m3

Water surface: 6m2

Pool weight: 80kg

### Wicek

Dimension: 2,30 x 2,90 x 0,90m