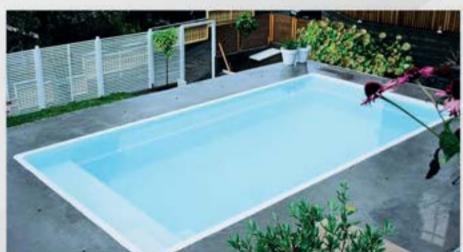

# Fiberglass pools

- √ made of a vinylester resin,
- √ possibility of heating water up to 30°C,
- √ can be made only in skimmer technology,
- ✓ solid colour,
- ✓ smooth surface,
- √ insulated with polyurethane foam,
- no possibility of changing the size and shape.

The flagship products of our company are vinylester pools. These pools are manufactured using ready-made, previously prepared forms; therefore, it is impossible to change their dimensions and shapes. Production is a multi-stage process that requires extreme precision.