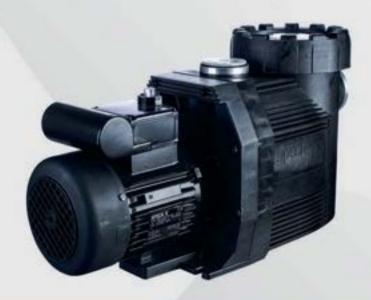

# Filter pump

The primary function of the filter pump is to draw water into the filter and release it back to the pool. It's a basic element of the swimming pool technique, without which its proper functioning is impossible. They come in various variants, and their size depends on the size of the pool.