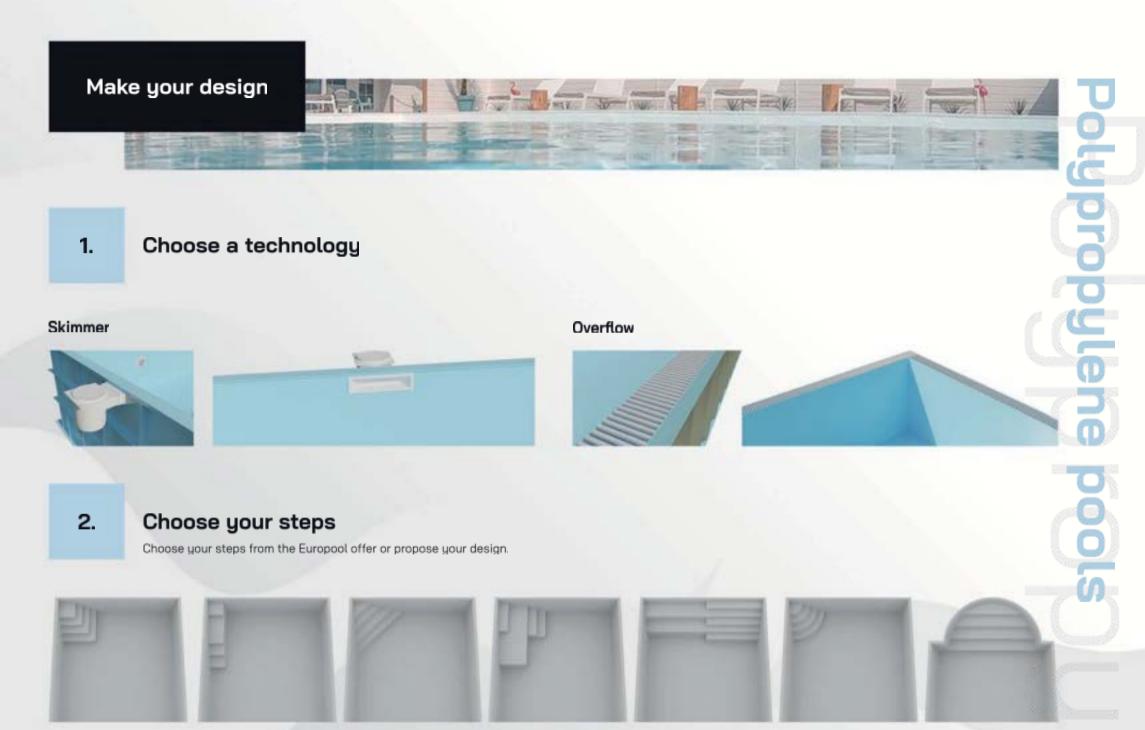

# Polypropylene pools

- made of polypropylene plates with a thickness of 8 and 15mm, joined by diffusion welding,
- √ special temperature resistance from -20°C to 72°C,
- ✓ possibility of production in two technologies: skimmer or overflow gutter
- √ the ability to combine colours,
- √ slightly perceptible welds,
- √ insulated with styrodur,
- ✓ possibility to create an individual design.

#### Advantages:

- √ possibility to create an individual design,
- √ possibility of production in two technologies: skimmer or overflow gutter,
- √ higher resistance to high temperature,
- $\checkmark$  less prone to discoloration.

# 5. Choose your colour

Colour your swimming pool as you wish by choosing a colour from the Europool colour palette.

## 4. Make your design

Think about the dimensions and shape of your pool and our graphic designers will make a sketch of your pool.

#### 6. 3D Visualisation

Europool creates a final visualisation of your swimming pool.