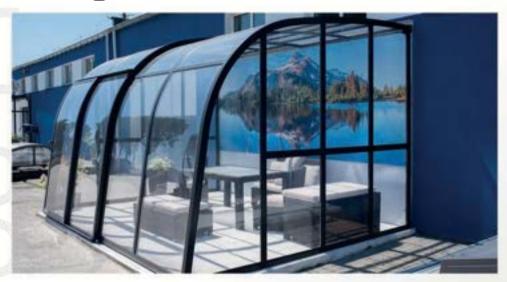

#### **Enclosures**

The enclosure is the best way to protect your swimming pool. Each product is selected according to the client's preferences to satisfy them with the completed project. The satisfaction and joy of the buyer are our priority.

# Advantages of a pool enclosure:

- √ complete security,
- ✓ protection of the swimming pool against UV radiation,
- ✓ reduction of water evaporation,
- √ maintaining the proper PH level,
- √ limitation of water cooling,
- ✓ extend the service life from early spring to late fall.