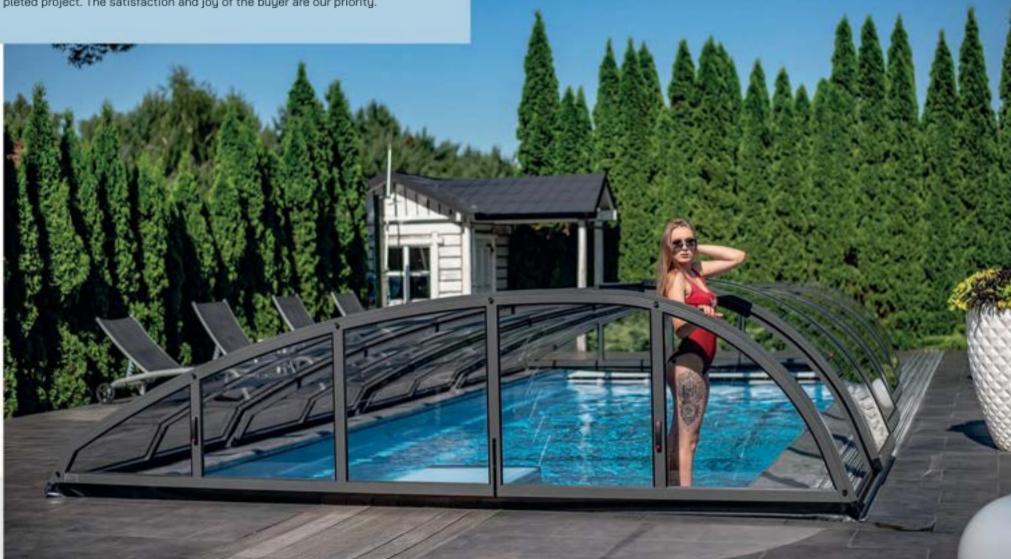

#### **Enclosures**

The enclosure is the best way to protect your swimming pool. Each product is selected according to the client's preferences to satisfy them with the completed project. The satisfaction and joy of the buyer are our priority.

### Possibilities of enclosure configuration:

- ✓ roofing in a box or assembled on a pallet,
- √ solid pk3, pk4 or chamber pk8 filling,
- √ profile colors: anthracite DB 703, gray RAL 9007 and black RAL 9004,
- √ door: right, left, in the front wall,
- a door knocker necessary in case of choosing a water curtain or a water curtain (excludes the use of a door in the front wall).

# Advantages of a pool enclosure:

- √ complete security,
- ✓ protection of the swimming pool against UV radiation,
- ✓ reduction of water evaporation,
- √ maintaining the proper PH level,
- √ limitation of water cooling,
- ✓ extend the service life from early spring to late fall.