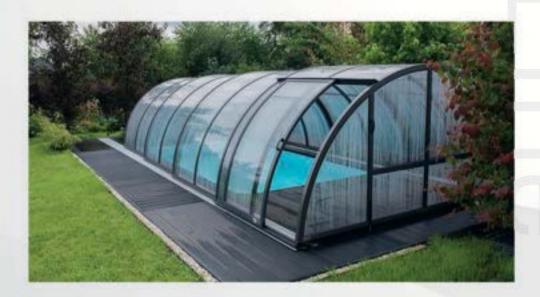

#### **Enclosures**

The enclosure is the best way to protect your swimming pool. Each product is selected according to the client's preferences to satisfy them with the completed project. The satisfaction and joy of the buyer are our priority.

### Possibilities of enclosure configuration:

- ✓ roofing in a box or assembled on a pallet,
- √ solid pk3, pk4 or chamber pk8 filling,
- √ profile colors: anthracite DB 703, gray RAL 9007 and black RAL 9004,
- √ door: right, left, in the front wall,
- a door knocker necessary in case of choosing a water curtain or a water curtain (excludes the use of a door in the front wall).

# Advantages of a pool enclosure:

- √ complete security,
- ✓ protection of the swimming pool against UV radiation,
- ✓ reduction of water evaporation,
- √ maintaining the proper PH level,
- √ limitation of water cooling,
- ✓ extend the service life from early spring to late fall.