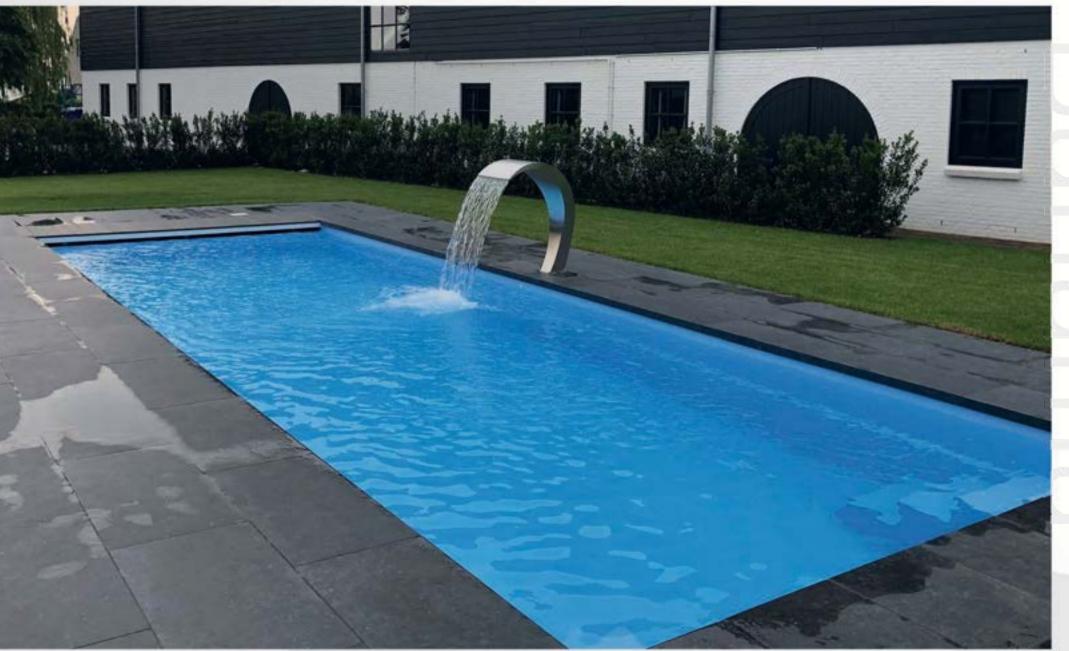

### The water curtain

Gives the user a remarkable waterfall effect, perfect for relaxing. At the same time, it minimizes fatigue and improves well-being.