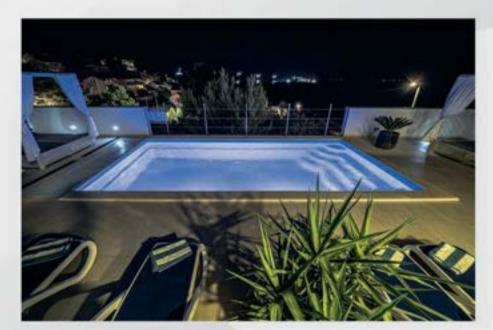

#### Aruba Plus

Dimension: 8,00 x 3,70 x 1,50m

Volume: 37m<sup>3</sup>

Water surface: 29,5m2

Pool weight: 950kg