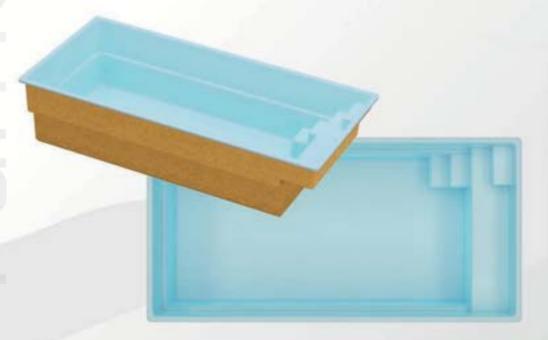

The flagship products of our company are vinylester pools. These pools are manufactured using ready-made, previously prepared forms; therefore, it is impossible to change their dimensions and shapes. Production is a multi-stage process that requires extreme precision.

On the previously cleaned form, layers of gel coat, vinylester resin, emulsion fiber, and roving fabrics are successively applied. In the last stage, the entire basin is insulated with polyurethane foam. Not only the production technique itself is a significant factor, but also we make sure that we use the highest quality materials in the production process. All mentioned factors, supported by our years of experience, allowed us to create a durable, functional and at the same time, distinguished swimming pool basin.