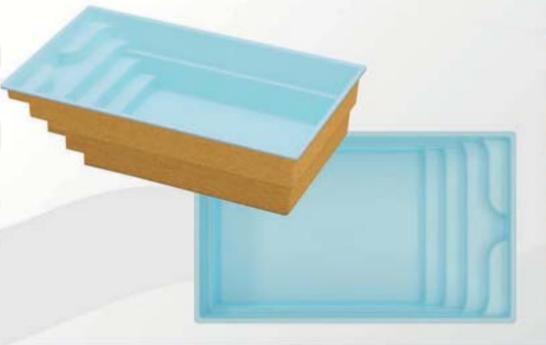

The flagship products of our company are vinylester pools. These pools are manufactured using ready-made, previously prepared forms; therefore, it is impossible to change their dimensions and shapes. Production is a multi-stage process that requires extreme precision.

On the previously cleaned form, layers of gel coat, vinylester resin, emulsion fiber, and roving fabrics are successively applied. In the last stage, the entire basin is insulated with polyurethane foam. Not only the production technique itself is a significant factor, but also we make sure that we use the highest quality materials in the production process. All mentioned factors, supported by our years of experience, allowed us to create a durable, functional and at the same time, distinguished swimming pool basin.