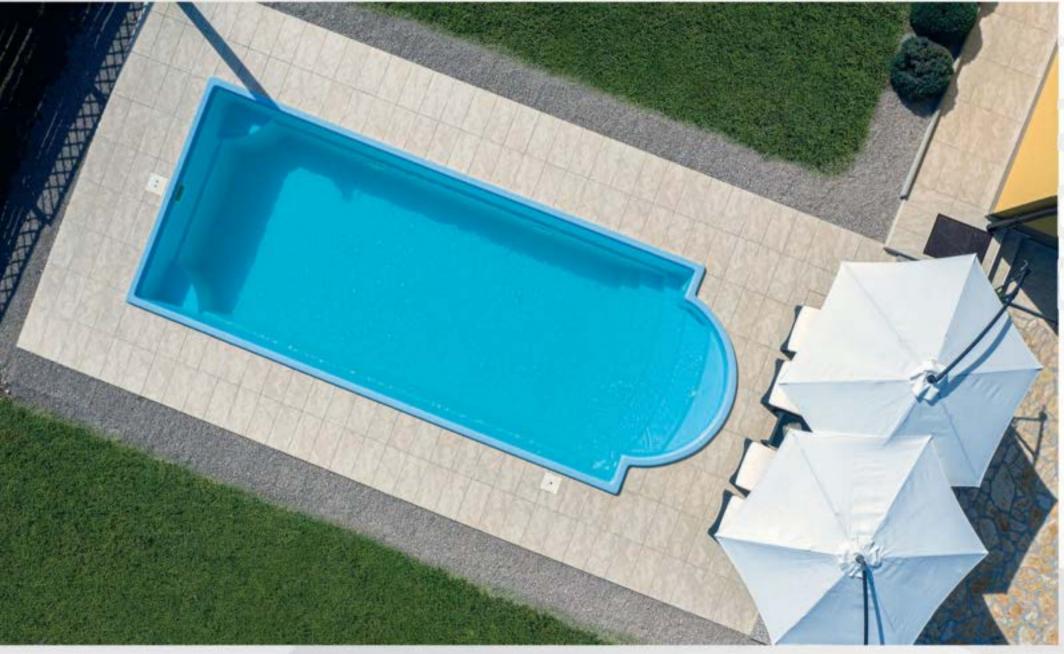

We have over 30 models of fiberglass swimming pools; the shape and dimensions are adapted to the needs of our clients. We are the only Polish company which produces polypropylene pools with unlimited shapes of form dependent on the consumer's individual preferences. Our diversified portfolio of products makes even the most demanding customers satisfied.

#### Jamaika

Dimension: 11,25 x 3,75 x 1,50m

Volume: 53m3

32 Water surface: 42m²

Pool weight: 1420kg

Our offer includes pools made of polypropylene plates. The shape and size are not limited and depend on the customer's preferences. The highest quality material is used for this type of pool, characterised by high colour stability and protection against UV radiation.