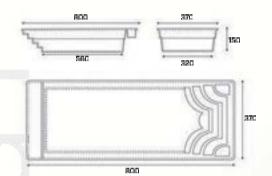

# Polypropylene pools

- made of polypropylene plates with a thickness of 8 and 15mm, joined by diffusion welding,
- √ special temperature resistance from -20°C to 72°C,
- ✓ possibility of production in two technologies: skimmer or overflow gutter
- √ the ability to combine colours,
- √ slightly perceptible welds,
- √ insulated with styrodur,
- ✓ possibility to create an individual design.

The pools are made of solid polypropylene plates with high mechanical strength and resistance to weather conditions. PP plates are connected using the innovative technology of diffusion welding. The pool's surface is smooth, making it easier to clean the pool. Basin is reinforced on the outside with ribs made of the same material.