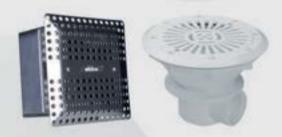

### Nozzles

They enable the return of purified water from the filter to the inside of the pool. Nozzles can be made of two materials: white ABS (we can paint it in the color of the pool) or stainless steel.

### Skimmer

Takes water from the pool to the inside of the filter collecting small impurities (leaves, insects, etc.) from the water surface into a special basket. The skimmer is available in two variants: white ABS (we can paint it in the color of the pool) or stainless steel.

## The bottom drain

Allows easier drainage of water from the inside of the underwater roller shutter chamber to the outside. The bottom drain can be made of white ABS or stainless steel.