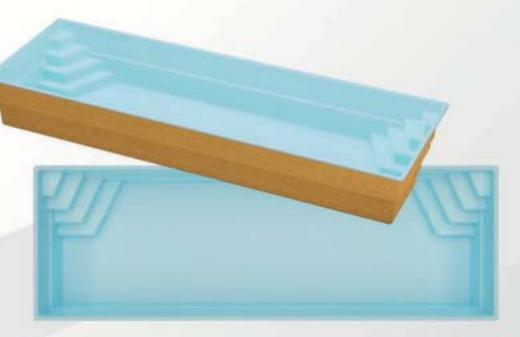

The flagship products of our company are vinylester pools. These pools are manufactured using ready-made, previously prepared forms; therefore, it is impossible to change their dimensions and shapes. Production is a multi-stage process that requires extreme precision.

On the previously cleaned form, layers of gel coat, vinylester resin, emulsion fiber, and roving fabrics are successively applied. In the last stage, the entire basin is insulated with polyurethane foam. Not only the production technique itself is a significant factor, but also we make sure that we use the highest quality materials in the production process. All mentioned factors, supported by our years of experience, allowed us to create a durable, functional and at the same time, distinguished swimming pool basin.