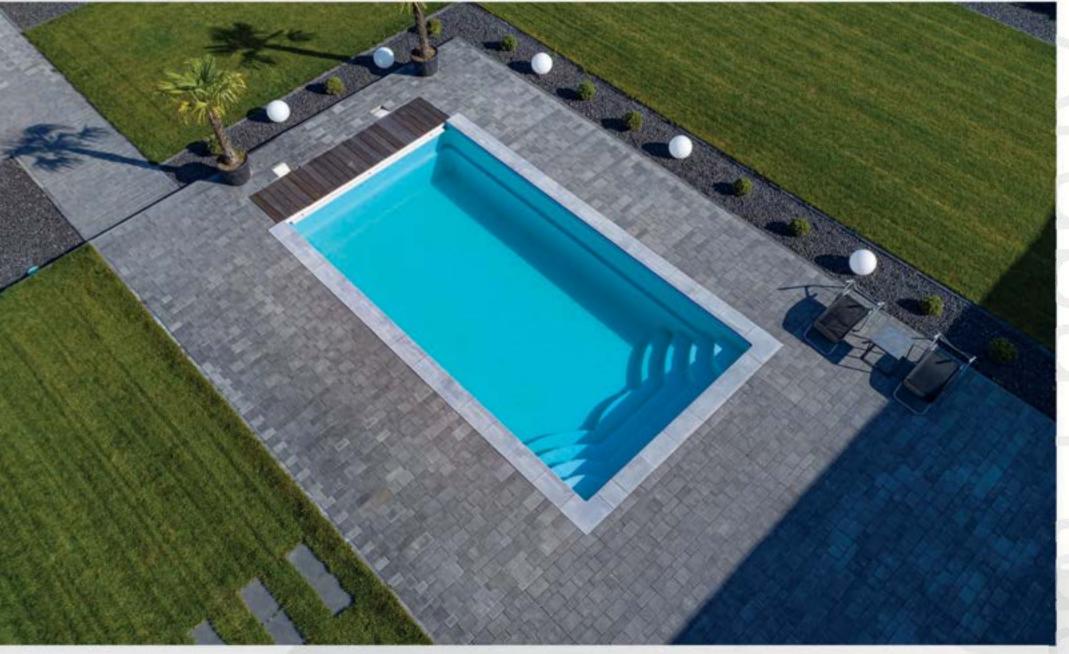

#### Aruba Plus

Dimension: 8,00 x 3,70 x 1,50m

Volume: 37m<sup>3</sup>

Water surface: 29,5m2

Pool weight: 950kg