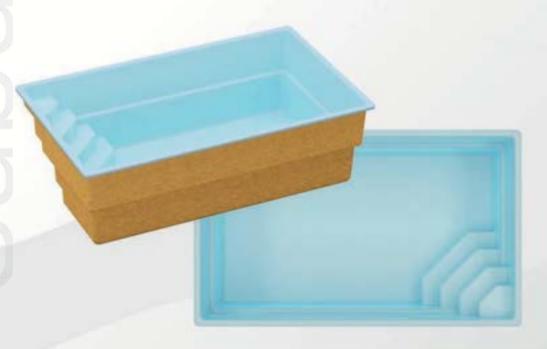

The flagship products of our company are vinylester pools. These pools are manufactured using ready-made, previously prepared forms; therefore, it is impossible to change their dimensions and shapes. Production is a multi-stage process that requires extreme precision.

On the previously cleaned form, layers of gel coat, vinylester resin, emulsion fiber, and roving fabrics are successively applied. In the last stage, the entire basin is insulated with polyurethane foam. Not only the production technique itself is a significant factor, but also we make sure that we use the highest quality materials in the production process. All mentioned factors, supported by our years of experience, allowed us to create a durable, functional and at the same time, distinguished swimming pool basin.