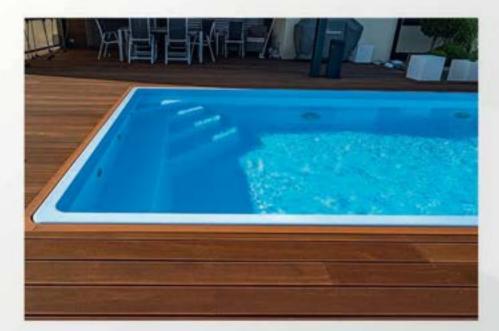

# Papeete 600

Dimension: 6,00 x 3,00 x 1,50m

Volume: 22m3

32 Water surface: 18m2

Pool weight: 570kg

# Papeete 700

Dimension: 7,00 x 3,50 x 1,50m

Volume: 31,5m3

34 Water surface: 24,5m2

Pool weight: 830kg