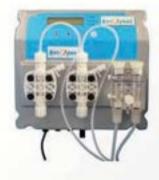

# Automatic chemical dosing station

A correctly set device will completely independently dose the correct dose of swimming pool chemicals into the water and allow us to control the current level of preparations in the basin.