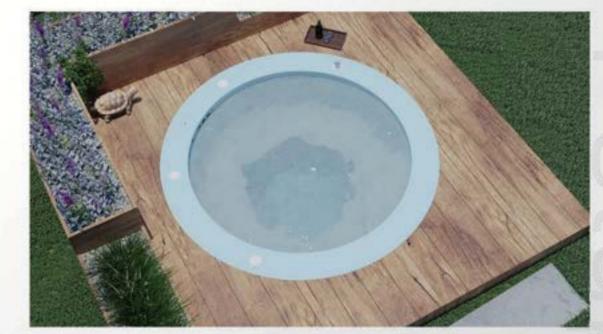

#### **PP Tub**

One product multiple applications

Dimension: 2,20 x 2,20 x 1,115

Volume: 4m3

Water surface area: 2,5m2

Weight: 650kg

- the housing available in several variants,
- can be heated, cooled or used as a Jacuzzi,
- integrated technology,
- long service life,
- free-standing with the option of installation,
- up to 12 massage jets can be installed.
- LED lamp.