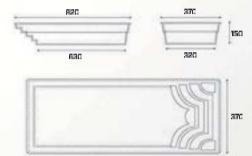

# Haiti

Dimension: 8,00 x 3,20 x 1,52m

Volume: 31m<sup>3</sup>

Water surface: 25,5m²

Pool weight: 840kg