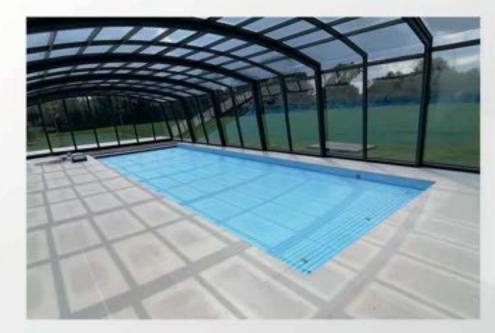

#### **Enclosures**

The enclosure is the best way to protect your swimming pool. Each product is selected according to the client's preferences to satisfy them with the completed project. The satisfaction and joy of the buyer are our priority.

### Possibilities of enclosure configuration:

- ✓ roofing in a box or assembled on a pallet,
- √ solid pk3, pk4 or chamber pk8 filling,
- √ profile colors: anthracite DB 703, gray RAL 9007 and black RAL 9004,
- √ door: right, left, in the front wall,
- a door knocker necessary in case of choosing a water curtain or a water curtain (excludes the use of a door in the front wall).

# Advantages of a pool enclosure:

- √ complete security,
- ✓ protection of the swimming pool against UV radiation,
- ✓ reduction of water evaporation,
- √ maintaining the proper PH level,
- √ limitation of water cooling,
- ✓ extend the service life from early spring to late fall.