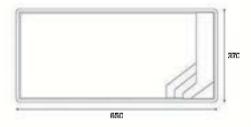

# Papeete 600

Dimension: 6,00 x 3,00 x 1,50m

Volume: 22m3

32 Water surface: 18m2

Pool weight: 570kg