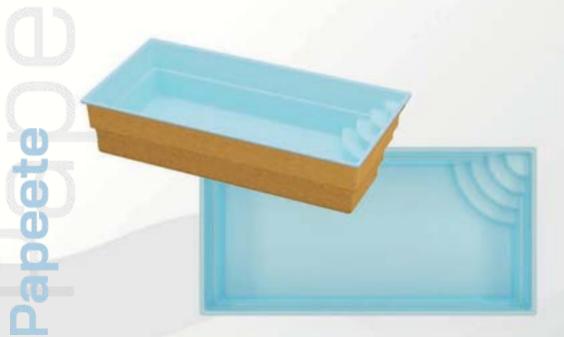

# Papeete 600

Dimension: 6,00 x 3,00 x 1,50m

Volume: 22m3

32 Water surface: 18m2

Pool weight: 570kg

# Papeete 700

Dimension: 7,00 x 3,50 x 1,50m

Volume: 31,5m3

34 Water surface: 24,5m2

Pool weight: 830kg