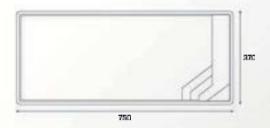

# Papeete 700

Dimension: 7,00 x 3,50 x 1,50m

Volume: 31,5m3

34 Water surface: 24,5m2

Pool weight: 830kg