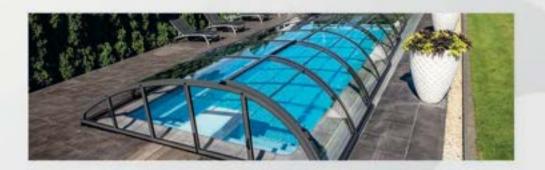

#### **Enclosures**

The enclosure is the best way to protect your swimming pool. Each product is selected according to the client's preferences to satisfy them with the completed project. The satisfaction and joy of the buyer are our priority.

### Possibilities of enclosure configuration:

- ✓ roofing in a box or assembled on a pallet,
- √ solid pk3, pk4 or chamber pk8 filling,
- √ profile colors: anthracite DB 703, gray RAL 9007 and black RAL 9004,
- √ door: right, left, in the front wall,
- a door knocker necessary in case of choosing a water curtain or a water curtain (excludes the use of a door in the front wall).

# Advantages of a pool enclosure:

- √ complete security,
- ✓ protection of the swimming pool against UV radiation,
- ✓ reduction of water evaporation,
- √ maintaining the proper PH level,
- √ limitation of water cooling,
- ✓ extend the service life from early spring to late fall.