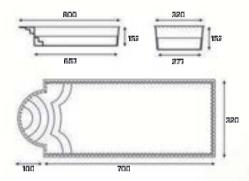

# Papeete 600

Dimension: 6,00 x 3,00 x 1,50m

Volume: 22m3

32 Water surface: 18m2

Pool weight: 570kg