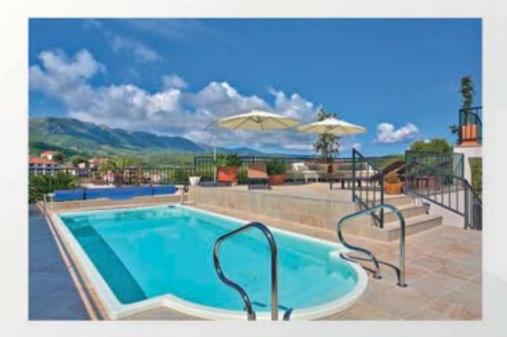

## Aves 705

Dimension: 7,05 x 3,20 x 1,55m

Volume: 26,5m3

Water surface: 22,5m2

Pool weight: 710kg

#### Aves 800

Dimension: 8,00 x 3,20 x 1,55m

Volume: 31m3

Water surface: 25,5m²

Pool weight: 850kg