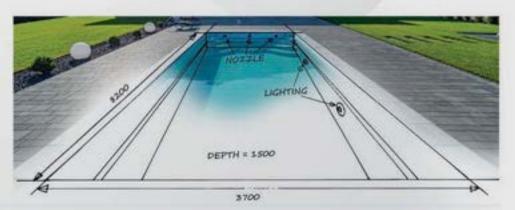

### Nozzles

They enable the return of purified water from the filter to the inside of the pool. Nozzles can be made of two materials: white ABS (we can paint it in the color of the pool) or stainless steel.

### Lamps

Underwater lighting is a crucial element of the pool basin equipment. The number of lamps is selected individually according to the customer's preferences. The cover can be made of white ABS (we can paint it in the color of the pool) or of stainless steel. The bulb is available in the primary option of 300W or the LED version.