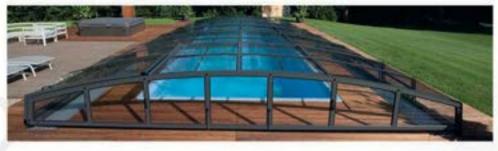

#### **Enclosures**

The enclosure is the best way to protect your swimming pool. Each product is selected according to the client's preferences to satisfy them with the completed project. The satisfaction and joy of the buyer are our priority.

### Possibilities of enclosure configuration:

- ✓ roofing in a box or assembled on a pallet,
- √ solid pk3, pk4 or chamber pk8 filling,
- √ profile colors: anthracite DB 703, gray RAL 9007 and black RAL 9004,
- √ door: right, left, in the front wall,
- a door knocker necessary in case of choosing a water curtain or a water curtain (excludes the use of a door in the front wall).

# Advantages of a pool enclosure:

- √ complete security,
- ✓ protection of the swimming pool against UV radiation,
- ✓ reduction of water evaporation,
- √ maintaining the proper PH level,
- √ limitation of water cooling,
- ✓ extend the service life from early spring to late fall.