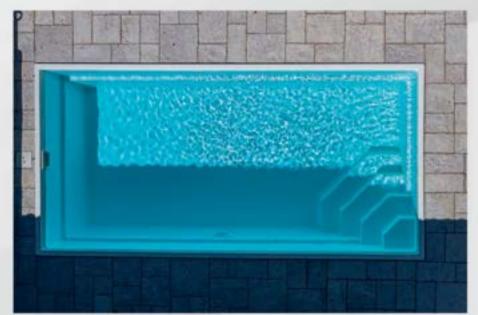

We have over 30 models of fiberglass swimming pools; the shape and dimensions are adapted to the needs of our clients. We are the only Polish company which produces polypropylene pools with unlimited shapes of form dependent on the consumer's individual preferences. Our diversified portfolio of products makes even the most demanding customers satisfied.

# Fiberglass pools

- √ made of a vinylester resin,
- √ possibility of heating water up to 30°C,
- √ can be made only in skimmer technology,
- ✓ solid colour,
- ✓ smooth surface,
- √ insulated with polyurethane foam,
- no possibility of changing the size and shape.