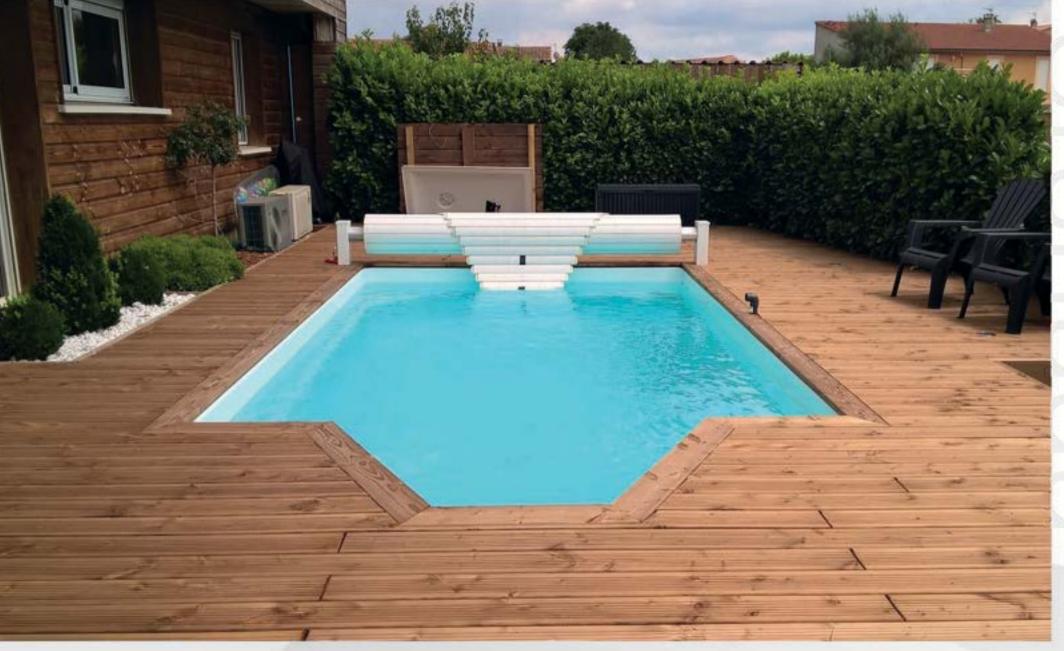

# Papeete 600

Dimension: 6,00 x 3,00 x 1,50m

Volume: 22m3

32 Water surface: 18m2

Pool weight: 570kg

# Papeete 700

Dimension: 7,00 x 3,50 x 1,50m

Volume: 31,5m3

34 Water surface: 24,5m2

Pool weight: 830kg