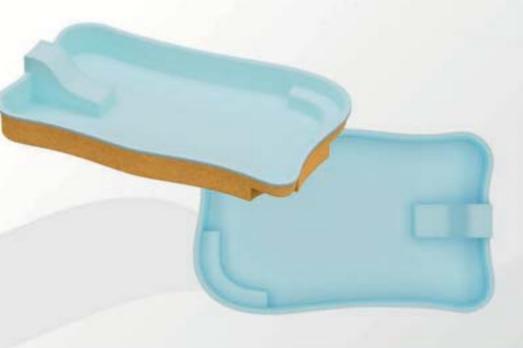

# Fiberglass pools

- √ made of a vinylester resin,
- √ possibility of heating water up to 30°C,
- √ can be made only in skimmer technology,
- ✓ solid colour,
- ✓ smooth surface,
- √ insulated with polyurethane foam,
- no possibility of changing the size and shape.

# Polypropylene pools

- made of polypropylene plates with a thickness of 8 and 15mm, joined by diffusion welding,
- √ special temperature resistance from -20°C to 72°C,
- ✓ possibility of production in two technologies: skimmer or overflow gutter
- √ the ability to combine colours,
- √ slightly perceptible welds,
- √ insulated with styrodur,
- ✓ possibility to create an individual design.

The flagship products of our company are vinylester pools. These pools are manufactured using ready-made, previously prepared forms; therefore, it is impossible to change their dimensions and shapes. Production is a multi-stage process that requires extreme precision.

On the previously cleaned form, layers of gel coat, vinylester resin, emulsion fiber, and roving fabrics are successively applied. In the last stage, the entire basin is insulated with polyurethane foam. Not only the production technique itself is a significant factor, but also we make sure that we use the highest quality materials in the production process. All mentioned factors, supported by our years of experience, allowed us to create a durable, functional and at the same time, distinguished swimming pool basin.