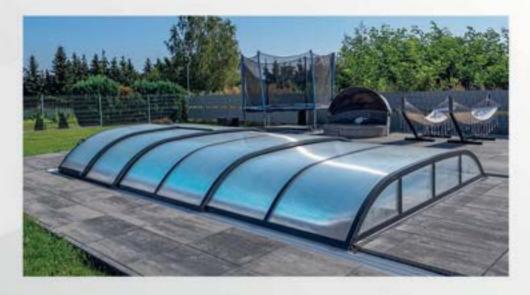

#### **Enclosures**

The enclosure is the best way to protect your swimming pool. Each product is selected according to the client's preferences to satisfy them with the completed project. The satisfaction and joy of the buyer are our priority.

# Advantages of a pool enclosure:

- √ complete security,
- ✓ protection of the swimming pool against UV radiation,
- ✓ reduction of water evaporation,
- √ maintaining the proper PH level,
- √ limitation of water cooling,
- ✓ extend the service life from early spring to late fall.