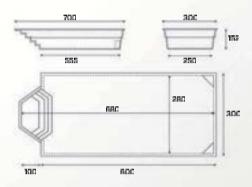

# Papeete 600

Dimension: 6,00 x 3,00 x 1,50m

Volume: 22m3

32 Water surface: 18m2

Pool weight: 570kg

# Papeete 700

Dimension: 7,00 x 3,50 x 1,50m

Volume: 31,5m3

34 Water surface: 24,5m2

Pool weight: 830kg