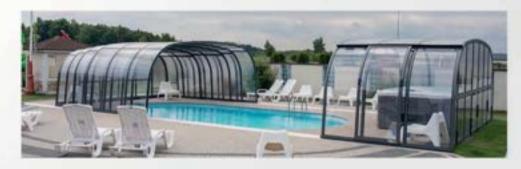

#### **Enclosures**

The enclosure is the best way to protect your swimming pool. Each product is selected according to the client's preferences to satisfy them with the completed project. The satisfaction and joy of the buyer are our priority.

### Possibilities of enclosure configuration:

- ✓ roofing in a box or assembled on a pallet,
- √ solid pk3, pk4 or chamber pk8 filling,
- √ profile colors: anthracite DB 703, gray RAL 9007 and black RAL 9004,
- √ door: right, left, in the front wall,
- a door knocker necessary in case of choosing a water curtain or a water curtain (excludes the use of a door in the front wall).

# Advantages of a pool enclosure:

- √ complete security,
- ✓ protection of the swimming pool against UV radiation,
- ✓ reduction of water evaporation,
- √ maintaining the proper PH level,
- √ limitation of water cooling,
- ✓ extend the service life from early spring to late fall.