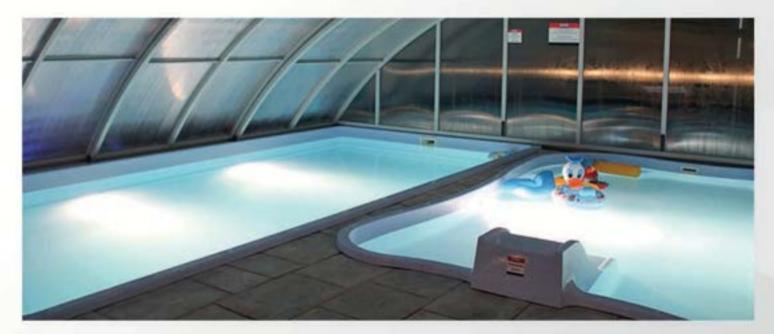

#### **Enclosures**

The enclosure is the best way to protect your swimming pool. Each product is selected according to the client's preferences to satisfy them with the completed project. The satisfaction and joy of the buyer are our priority.

# Advantages of a pool enclosure:

- √ complete security,
- ✓ protection of the swimming pool against UV radiation,
- ✓ reduction of water evaporation,
- √ maintaining the proper PH level,
- √ limitation of water cooling,
- ✓ extend the service life from early spring to late fall.