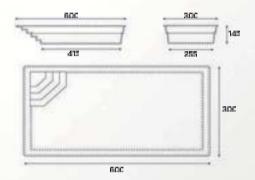

# Saba 600

Dimension: 6,00 x 3,00 x 1,45m

Volume: 21m3

38 Water surface: 18m²

Pool weight: 570kg

### Saba 600

Dimension: 6,00 x 3,00 x 1,45m