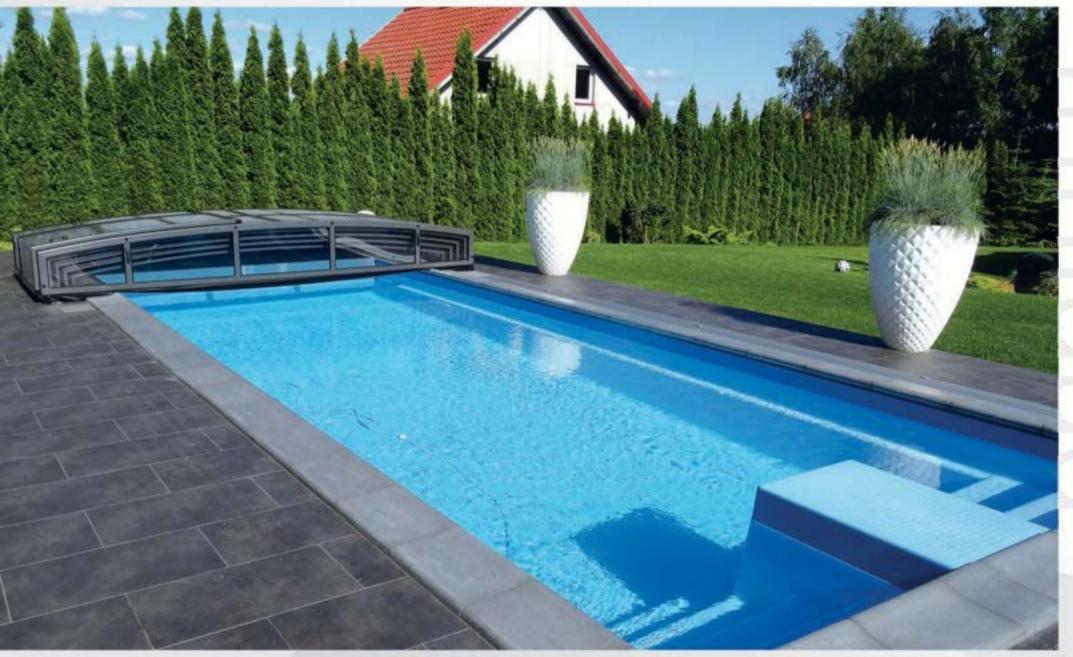

#### Roller schutter

The roller blind is one of the most popular pool covers. It comes in two variants: a surface roller shutter and an underwater roller shutter, used in pools with a special built-in chamber where the device is installed.

# Advantages of roller blind:

- √ maintains a higher water temperature,
- ✓ protects against impurities,
- √ reduces water evaporation,
- ✓ eliminates dangerous situations involving children, animals and even adults.