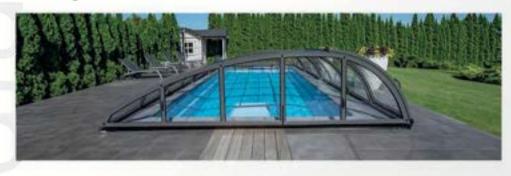

#### **Enclosures**

The enclosure is the best way to protect your swimming pool. Each product is selected according to the client's preferences to satisfy them with the completed project. The satisfaction and joy of the buyer are our priority.

### Possibilities of enclosure configuration:

- ✓ roofing in a box or assembled on a pallet,
- √ solid pk3, pk4 or chamber pk8 filling,
- √ profile colors: anthracite DB 703, gray RAL 9007 and black RAL 9004,
- √ door: right, left, in the front wall,
- a door knocker necessary in case of choosing a water curtain or a water curtain (excludes the use of a door in the front wall).

# Advantages of a pool enclosure:

- √ complete security,
- ✓ protection of the swimming pool against UV radiation,
- ✓ reduction of water evaporation,
- √ maintaining the proper PH level,
- √ limitation of water cooling,
- ✓ extend the service life from early spring to late fall.