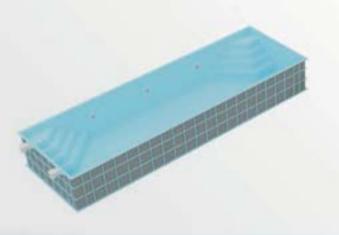

# Polypropylene pools

- made of polypropylene plates with a thickness of 8 and 15mm, joined by diffusion welding,
- √ special temperature resistance from -20°C to 72°C,
- ✓ possibility of production in two technologies: skimmer or overflow gutter
- √ the ability to combine colours,
- √ slightly perceptible welds,
- √ insulated with styrodur,
- ✓ possibility to create an individual design.

The pools are made of solid polypropylene plates with high mechanical strength and resistance to weather conditions. PP plates are connected using the innovative technology of diffusion welding. The pool's surface is smooth, making it easier to clean the pool. Basin is reinforced on the outside with ribs made of the same material.