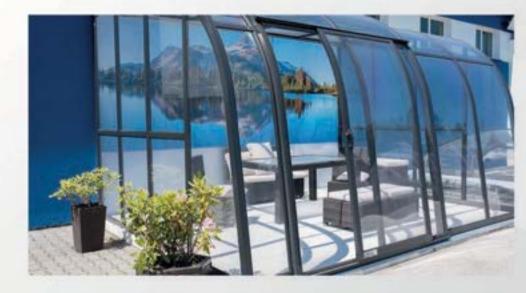

#### **Enclosures**

The enclosure is the best way to protect your swimming pool. Each product is selected according to the client's preferences to satisfy them with the completed project. The satisfaction and joy of the buyer are our priority.

# Advantages of a pool enclosure:

- √ complete security,
- ✓ protection of the swimming pool against UV radiation,
- ✓ reduction of water evaporation,
- √ maintaining the proper PH level,
- √ limitation of water cooling,
- ✓ extend the service life from early spring to late fall.