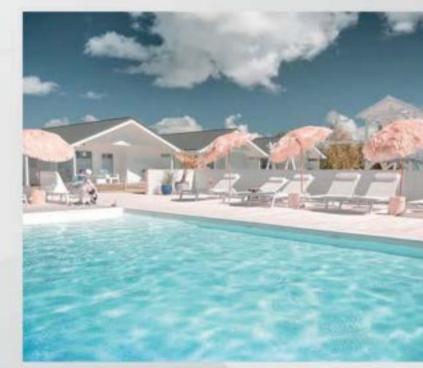

#### **Enclosures**

The enclosure is the best way to protect your swimming pool. Each product is selected according to the client's preferences to satisfy them with the completed project. The satisfaction and joy of the buyer are our priority.

# Advantages of a pool enclosure:

- √ complete security,
- ✓ protection of the swimming pool against UV radiation,
- ✓ reduction of water evaporation,
- √ maintaining the proper PH level,
- √ limitation of water cooling,
- ✓ extend the service life from early spring to late fall.