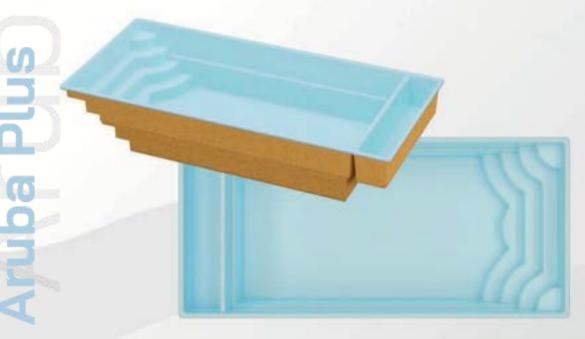

#### Aruba Plus

Dimension: 8,00 x 3,70 x 1,50m

Volume: 37m<sup>3</sup>

Water surface: 29,5m2

Pool weight: 950kg