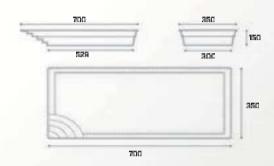

# Papeete 700

Dimension: 7,00 x 3,50 x 1,50m

Volume: 31,5m3

34 Water surface: 24,5m2

Pool weight: 830kg