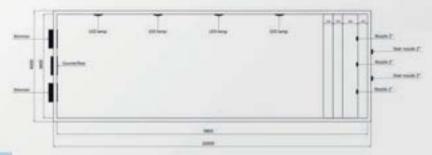

# Basin equipment

### Nozzles

They enable the return of purified water from the filter to the inside of the pool. Nozzles can be made of two materials: white ABS (we can paint it in the color of the pool) or stainless steel.

### Skimmer

Takes water from the pool to the inside of the filter collecting small impurities (leaves, insects, etc.) from the water surface into a special basket. The skimmer is available in two variants: white ABS (we can paint it in the color of the pool) or stainless steel.

### Lamps

Underwater lighting is a crucial element of the pool basin equipment. The number of lamps is selected individually according to the customer's preferences. The cover can be made of white ABS (we can paint it in the color of the pool) or of stainless steel. The bulb is available in the primary option of 300W or the LED version.

## The bottom drain

Allows easier drainage of water from the inside of the underwater roller shutter chamber to the outside. The bottom drain can be made of white ABS or stainless steel.