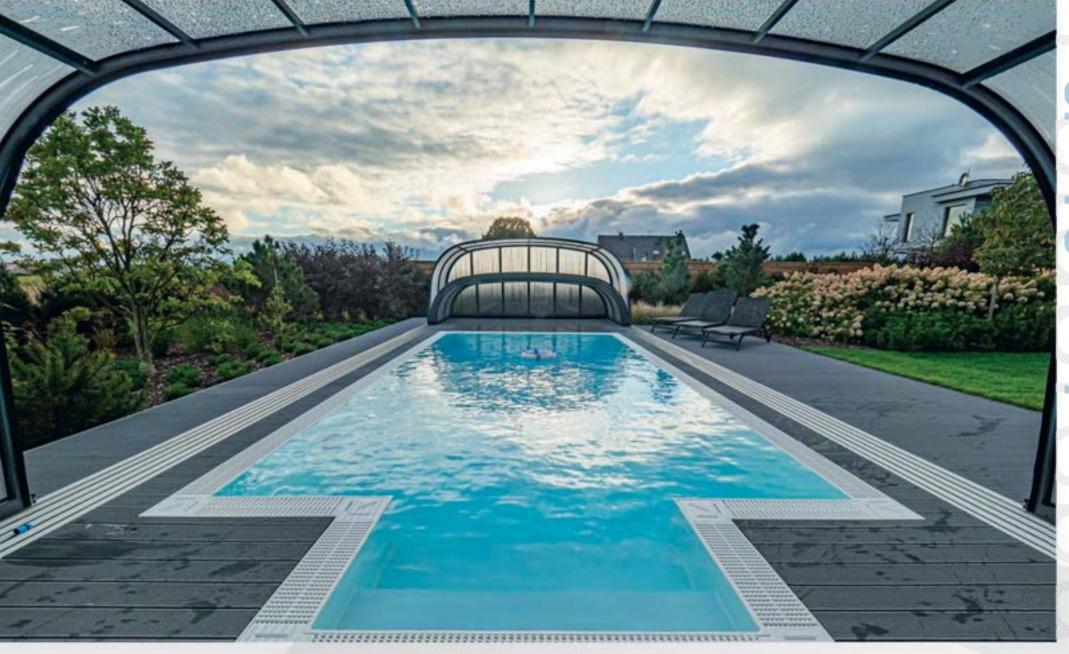

#### **Enclosures**

The enclosure is the best way to protect your swimming pool. Each product is selected according to the client's preferences to satisfy them with the completed project. The satisfaction and joy of the buyer are our priority.

### Possibilities of enclosure configuration:

- ✓ roofing in a box or assembled on a pallet,
- √ solid pk3, pk4 or chamber pk8 filling,
- √ profile colors: anthracite DB 703, gray RAL 9007 and black RAL 9004,
- √ door: right, left, in the front wall,
- a door knocker necessary in case of choosing a water curtain or a water curtain (excludes the use of a door in the front wall).

# Advantages of a pool enclosure:

- √ complete security,
- ✓ protection of the swimming pool against UV radiation,
- ✓ reduction of water evaporation,
- √ maintaining the proper PH level,
- √ limitation of water cooling,
- ✓ extend the service life from early spring to late fall.